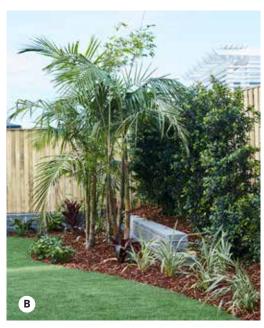

#### **B** FRONT GARDEN BED

Front garden bed with Australian native shrubs and edging.