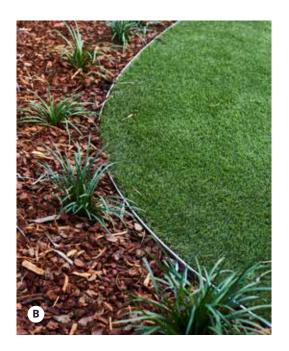

#### **B** FRONT GARDEN BED

Front garden bed with Australian native shrubs and edging.