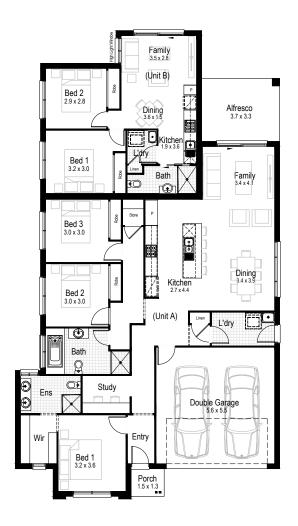

Living area 163.38 m<sup>2</sup> Unit A 58.80 m<sup>2</sup> Unit B

Garage 33.35 m<sup>2</sup>

Alfresco 12.53 m<sup>2</sup>

3.73 m<sup>2</sup>

Total area 212.99 m<sup>2</sup>  $58.80 \, m^2$ 

Overall width 12.83 m

Overall length 24.11 m

Total area 271.79 m<sup>2</sup>

Unit A

**!=** 4

<u>1</u> 2.5 **2** 2

Unit B

**=** 2

**1** 