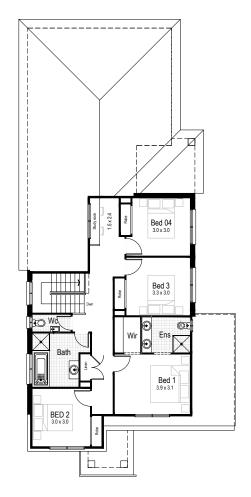

**a** 0

**Ground floor** 

First floor

59.58 m<sup>2</sup>

Porch

Total area

Overall length 22.67 m

282.29 m<sup>2</sup>

|        | Ground floor<br>living area |
|--------|-----------------------------|
| Unit A | 87.23 m <sup>2</sup>        |

91.72 m<sup>2</sup>

living area

33.66 m<sup>2</sup>

Garage Alfresco

7.65 m<sup>2</sup>

3.85 m<sup>2</sup>

222.71 m<sup>2</sup> 59.58 m²

7

Unit B

Unit A

2.5 **!=**| 4

**-** 2

Unit B