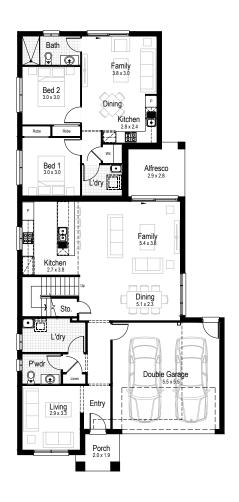

### Lavender 25

Unit A Unit B **=** 2 **a** 0

Living area 134.35 m<sup>2</sup> Unit A Unit B 54.73 m<sup>2</sup>

Garage 34.04 m<sup>2</sup>

Alfresco 11.16 m<sup>2</sup>

2.08 m<sup>2</sup>

Total area 181.63 m<sup>2</sup> 54.73 m<sup>2</sup>

Overall width 12.59 m

Overall length 22.31 m

Total area 236.36 m<sup>2</sup>

Unit A Unit B 2 **!=** 2 **=** 3 **a** 2 **=** 0

Living area 134.14 m<sup>2</sup> Unit A Unit B 57.46 m<sup>2</sup>

Garage 33.46 m<sup>2</sup>