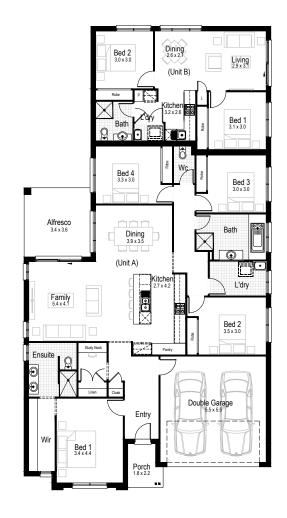

Tempo – 30 only Vibe - 29 only ★

Vienna 29 only ★ Visage – 29 only ★ Vogue - 29, 30 and 31 only ★

Windsor – 31 only

Unit A Unit B **-**2 **=** 3 1 **⋒** 0

|        | Living area           |  |
|--------|-----------------------|--|
| Unit A | 112.28 m <sup>2</sup> |  |
| Unit B | 59.09 m <sup>2</sup>  |  |

Garage 20.90 m<sup>2</sup>

Alfresco 7.20 m<sup>2</sup>

1.73 m<sup>2</sup>

Total area 142.11 m<sup>2</sup> 59.09 m<sup>2</sup>

Overall width 12.59 m

Overall length 19.31 m

Total area 201.20 m<sup>2</sup>

**=** 3