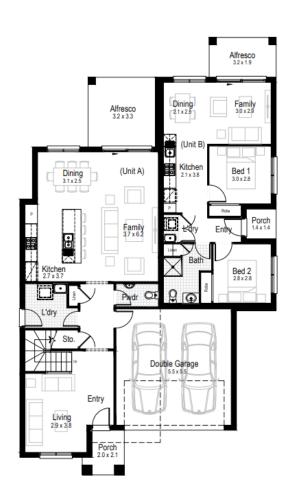

Alfresco 11.76 m<sup>2</sup>

Porch 2.43 m<sup>2</sup> Total area 183.79 m<sup>2</sup> 57.46 m<sup>2</sup>

Overall width 10.67 m

Overall length 25.31 m

Total area 241.25 m<sup>2</sup>

Unit A Unit B 2 ₫ 1 **a** 2 **a** 0 2

Living area 163.38 m<sup>2</sup> Unit A 58.80 m<sup>2</sup> Unit B

Garage 33.35 m<sup>2</sup>

Alfresco 12.53 m<sup>2</sup>

3.73 m<sup>2</sup>

Total area 212.99 m<sup>2</sup>  $58.80 \, m^2$ 

Overall width 12.83 m