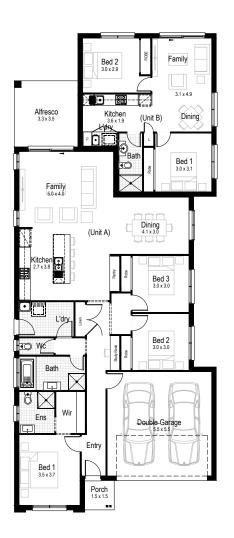

### Lavender 25

Unit A Unit B **=** 2 **a** 0

Living area 134.35 m<sup>2</sup> Unit A Unit B 54.73 m<sup>2</sup>

Garage 34.04 m<sup>2</sup>

Alfresco 11.16 m<sup>2</sup>

2.08 m<sup>2</sup>

Total area 181.63 m<sup>2</sup> 54.73 m<sup>2</sup>

Overall width 12.59 m

Overall length 22.31 m

Total area 236.36 m<sup>2</sup>

Unit A Unit B 2 **!=** 2 **=** 3 **a** 2 **=** 0

Living area 134.14 m<sup>2</sup> Unit A Unit B 57.46 m<sup>2</sup>

Garage 33.46 m<sup>2</sup>