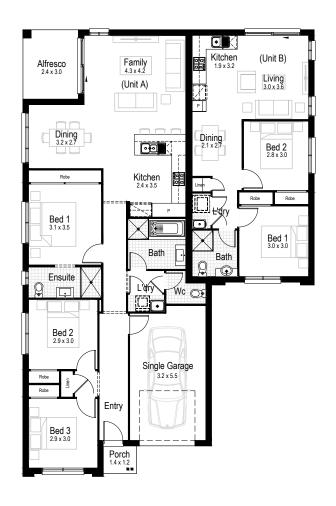

Tempo – 30 only Vibe - 29 only ★

Vienna 29 only ★ Visage – 29 only ★ Vogue - 29, 30 and 31 only ★

Windsor – 31 only

Unit A Unit B **-**2 **=** 3 1 **⋒** 0

|        | Living area           |  |
|--------|-----------------------|--|
| Unit A | 112.28 m <sup>2</sup> |  |
| Unit B | 59.09 m <sup>2</sup>  |  |

Garage 20.90 m<sup>2</sup>

Alfresco 7.20 m<sup>2</sup>

1.73 m<sup>2</sup>

Total area 142.11 m<sup>2</sup> 59.09 m<sup>2</sup>

Overall width 12.59 m

Overall length 19.31 m

Total area 201.20 m<sup>2</sup>

**=** 3