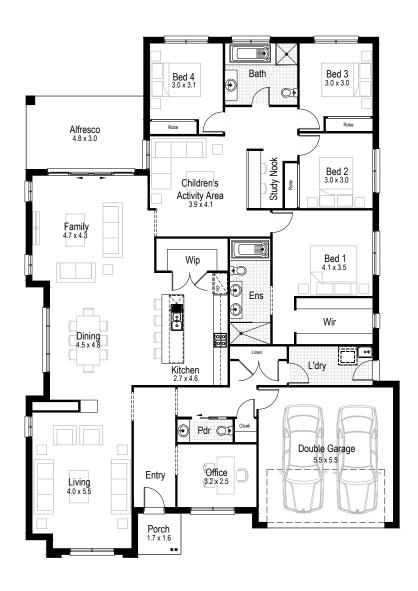

**-**4

Garage 33.40 m<sup>2</sup>

Alfresco 12.50 m<sup>2</sup>

Porch 2.37 m<sup>2</sup>

Overall width 13.07 m

Overall length 21.47 m

Total area 257.87 m<sup>2</sup>

**!=** 4