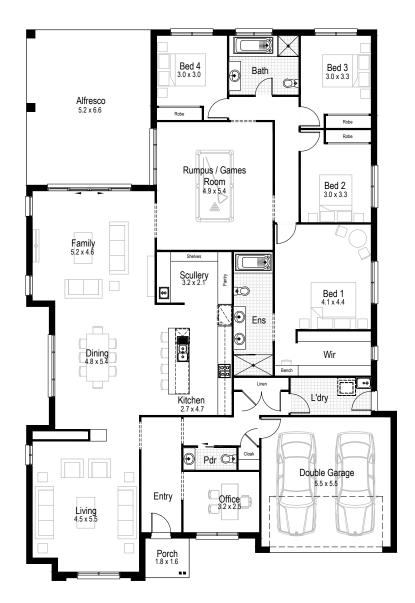

**-**4

Garage 33.40 m<sup>2</sup>

Alfresco 12.50 m<sup>2</sup>

Porch 2.37 m<sup>2</sup>

Overall width 13.07 m

Overall length 21.47 m

Total area 257.87 m<sup>2</sup>

**!=** 4

Garage 33.41 m<sup>2</sup>

Alfresco 14.39 m<sup>2</sup>

Porch 2.97 m<sup>2</sup>

Overall width 15.23 m

Overall length 21.23 m

Total area 283.24 m<sup>2</sup>

Display Home

of the Year

HIA NSW Region Display Home \$400,001 - \$500,000

Garage 33.41 m<sup>2</sup>

Alfresco 26.61 m<sup>2</sup>

Porch 3.14 m<sup>2</sup>

Overall width 15.47 m

Overall length 22.07 m

Total area 310.51 m<sup>2</sup>

**!=** 4

Garage 33.41 m<sup>2</sup>

Alfresco 34.85 m<sup>2</sup>

**Porch** 3.14 m<sup>2</sup>

Overall width 15.71 m

Overall length 23.39 m

Total area 335.41 m<sup>2</sup>

SELECT AN INCLUSIONS PACKAGE TO SUIT YOUR STYLE AND BUDGET