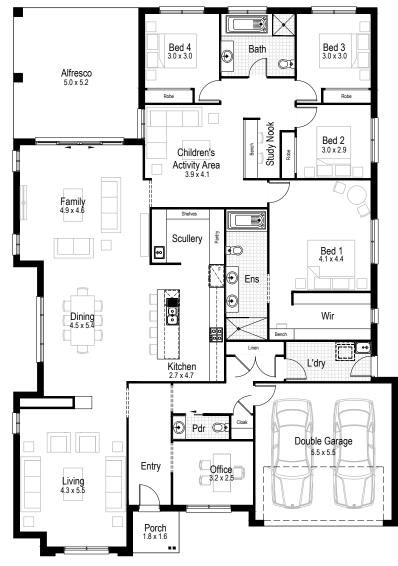

si-en-na: an earthy pigment that when in its natural state is yellowbrown (raw) and when heated becomes reddish-brown (burnt).

The Sienna is one home where you'll always feel welcome. This exceptionally designed home combines designated living and meals areas to promote family values whilst at the same time caters to the individuality of its members.

#### **PERFECT FOR**

Large block

Knock-Down, Rebuild

**Big families** 

Entertainers

Growing families

Home theatre opt Home theatre option

Home office option

Scullery included

Thuman Strain