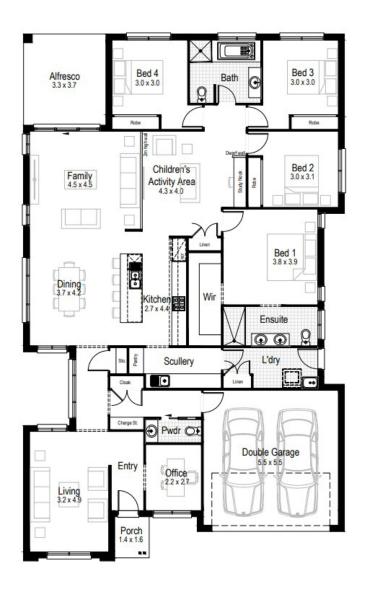

**-**4

Garage 33.40 m<sup>2</sup>

Alfresco 12.50 m<sup>2</sup>

Porch 2.37 m<sup>2</sup>

Overall width 13.07 m

Overall length 21.47 m

Total area 257.87 m<sup>2</sup>

**!=** 4