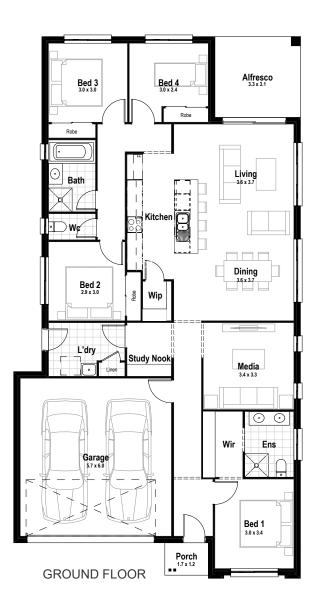

*i-vor-y:* a hard, white dentine material derived from the tusks and teeth of animals and used in both art and manufacturing.

The Ivory offers a stunning, contemporary design for the growing family. With large, broad living and entertaining spaces around a central family hub, this home caters to the individual needs of each member of the family.

#### **PERFECT FOR**

First home buyers

Knock-Down, Rebuild

F' Entertainers

Growing families

Home theatre option

Home office option

**Scullery included** 

#### Facades