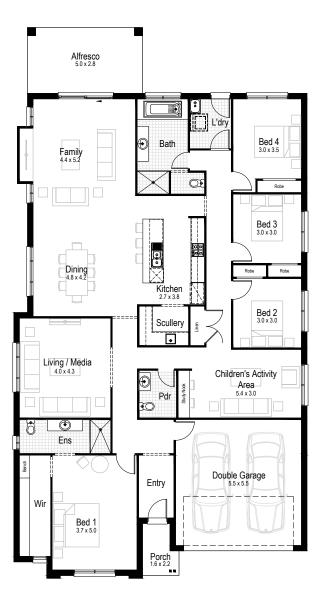

*i-vor-y:* a hard, white dentine material derived from the tusks and teeth of animals and used in both art and manufacturing.

The Ivory offers a stunning, contemporary design for the growing family. With large, broad living and entertaining spaces around a central family hub, this home caters to the individual needs of each member of the family.

#### **PERFECT FOR**

First home buyers

Knock-Down, Rebuild

F' Entertainers

Growing families

Home theatre option

Home office option

**Scullery included** 