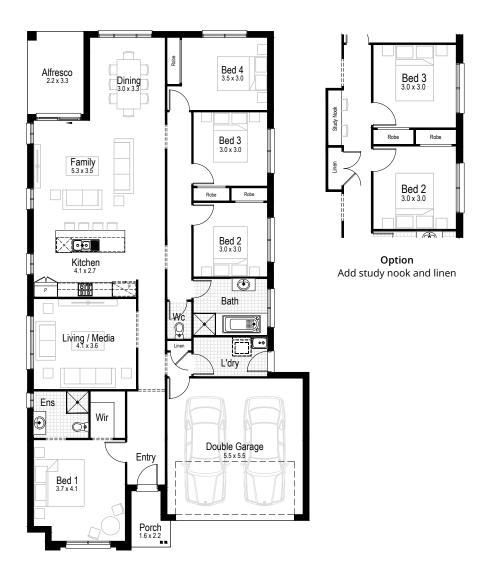

*i-vor-y:* a hard, white dentine material derived from the tusks and teeth of animals and used in both art and manufacturing.

The Ivory offers a stunning, contemporary design for the growing family. With large, broad living and entertaining spaces around a central family hub, this home caters to the individual needs of each member of the family.

#### **PERFECT FOR**

First home buyers

Knock-Down, Rebuild

F' Entertainers

Growing families

Home theatre option

Home office option

**Scullery included** 