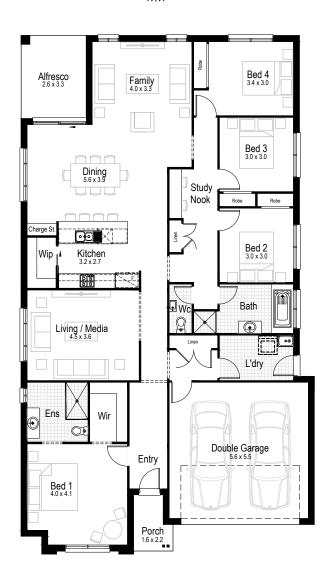

*i-vor-y:* a hard, white dentine material derived from the tusks and teeth of animals and used in both art and manufacturing.

The Ivory offers a stunning, contemporary design for the growing family. With large, broad living and entertaining spaces around a central family hub, this home caters to the individual needs of each member of the family.

#### **PERFECT FOR**

First home buyers

Knock-Down, Rebuild

F' Entertainers

Growing families

Home theatre option

Home office option

**Scullery included** 