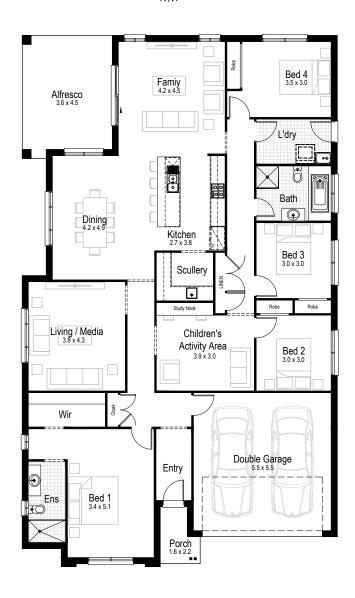

*i-vor-y:* a hard, white dentine material derived from the tusks and teeth of animals and used in both art and manufacturing.

The Ivory offers a stunning, contemporary design for the growing family. With large, broad living and entertaining spaces around a central family hub, this home caters to the individual needs of each member of the family.

#### **PERFECT FOR**

First home buyers

Knock-Down, Rebuild

F' Entertainers

Growing families

Home theatre option

Home office option

**Scullery included** 

**Alfresco** 9.98 m<sup>2</sup>

Porch 2.03 m<sup>2</sup>

Overall width 10.89 m

Overall length 20.57 m

Total area 202.17 m<sup>2</sup>

**Garage** 33.70 m<sup>2</sup>

**Alfresco** 7.26 m<sup>2</sup>

**Porch** 3.18 m<sup>2</sup>