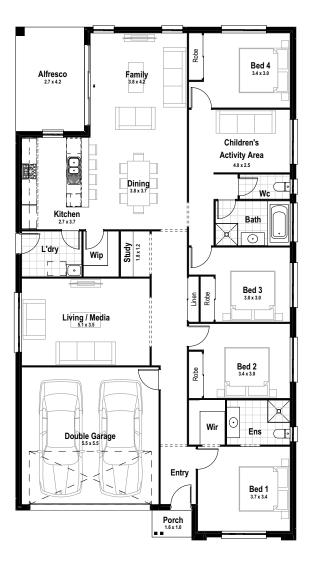

# Celeste

*cel-este:* deriving from the Latin word cælum, meaning heavenly or coming from the sky, celeste is a pale turquoise colour sometimes referred to as Italian sky blue.

The Celeste is a home design perfectly suited to a growing family. The beautiful open plan allows natural light to flow from the front door all the way through to the large alfresco at the rear, providing the ideal entertaining space. It has multiple living zones, including a separate childrens area, catering to the individual needs of each family member.

### Other compatible facades

Aspen Banksia Breeze Chateaux Coastal Crest Elite Hamptons

Sovereign

Statesman

Living area

178.99 m<sup>2</sup>

**Garage** 33.06 m<sup>2</sup>

Alfresco 11.59 m<sup>2</sup>

击

0

**Porch** 1.73 m<sup>2</sup>

Overall width

11.27 m

(

**Overall length** 

20.63 m

**Total area** 225.37 m<sup>2</sup>