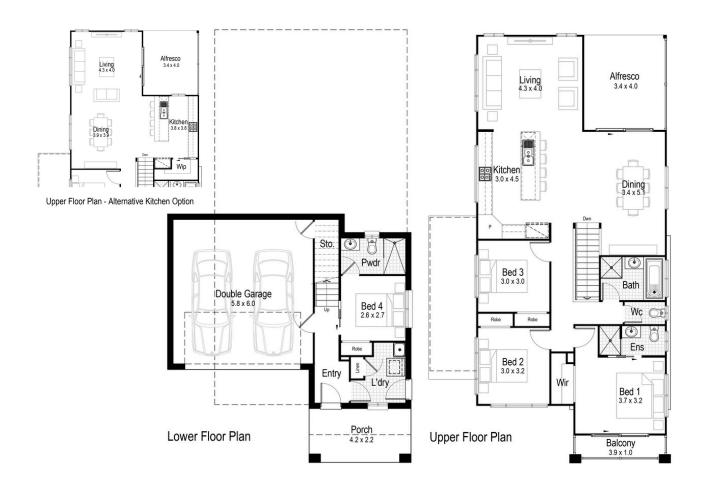

# Rosewood 31

**5** 

Lower floor

Upper floor

Lower floor living area 37.29 m2

Upper floor living area 185.18 m2

**Garage** 38.83 m2

**Alfresco** 16.89 m2

**Porch** 7.33 m2

Overall width 10.86 m

Overall length 24.09 m

Total area 285.52 m2

SELECT AN INCLUSIONS PACKAGE
TO SUIT YOUR STYLE AND BUDGET