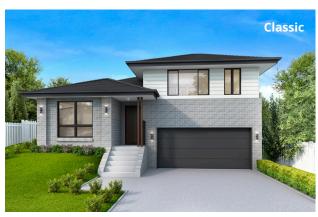

# Rosewood

**rose-wood:** a popular reddish wood produced by certain tropical trees with a roselike odor, often used making high quality furniture and musical instruments.

The Rosewood is perfect for entertainers, specifically catered to upwards sloping blocks. With open plan living, an oversized kitchen and separate downstairs bedroom, this is the ideal home for hosting guests or extended families.