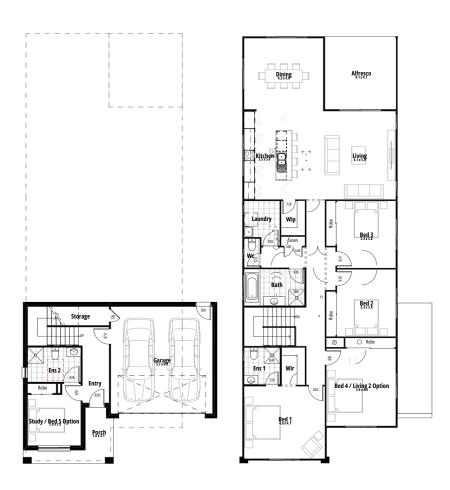

# Rosewood 31

**5** 

Lower floor

Upper floor

Lower floor living area 37.29 m2

Upper floor living area 185.18 m2

**Garage** 38.83 m2

**Alfresco** 16.89 m2

**Porch** 7.33 m2

Overall width 10.86 m

Overall length 24.09 m

Total area 285.52 m2

SELECT AN INCLUSIONS PACKAGE
TO SUIT YOUR STYLE AND BUDGET