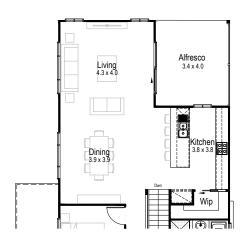

## Rosewood 23

**!=** 4

Upper Floor Plan - Alternative Kitchen Option

Lower floor

**Upper floor** 

Lower floor living area 31.04 m<sup>2</sup>

Upper floor living area 115.53 m<sup>2</sup>

**Garage** 38.91 m<sup>2</sup>