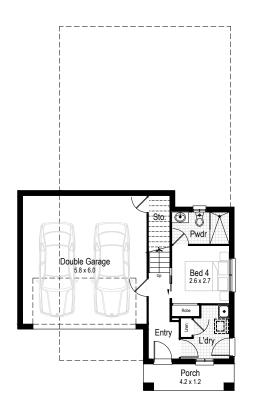

## Rosewood 23

**!=** 4

Upper Floor Plan - Alternative Kitchen Option

Lower floor

**Upper floor** 

Lower floor living area 31.04 m<sup>2</sup>

Upper floor living area 115.53 m<sup>2</sup>

**Garage** 38.91 m<sup>2</sup>

Alfresco 13.87 m<sup>2</sup>

**Porch** 9.49 m<sup>2</sup>

Overall width 10.10 m

Overall length 17.99 m

Total area 212.95 m<sup>2</sup>

SELECT AN INCLUSIONS PACKAGE TO SUIT YOUR STYLE AND BUDGET

When our team created our range of inclusions packages, we decided to select items that you will need at every stage of your life. That's why our standard inclusions packages include: