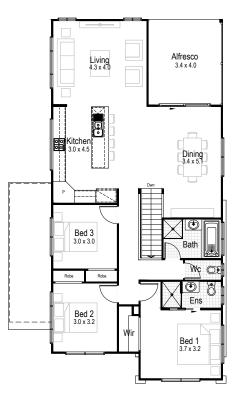

## Rosewood 23

**!=** 4

Upper Floor Plan - Alternative Kitchen Option

Lower floor

**Upper floor** 

Lower floor living area 31.04 m<sup>2</sup>

Upper floor living area 115.53 m<sup>2</sup>

**Garage** 38.91 m<sup>2</sup>

Alfresco 13.87 m<sup>2</sup>

**Porch** 9.49 m<sup>2</sup>

Overall width 10.10 m

Overall length 17.99 m

Total area 212.95 m<sup>2</sup>

SELECT AN INCLUSIONS PACKAGE TO SUIT YOUR STYLE AND BUDGET

When our team created our range of inclusions packages, we decided to select items that you will need at every stage of your life. That's why our standard inclusions packages include: