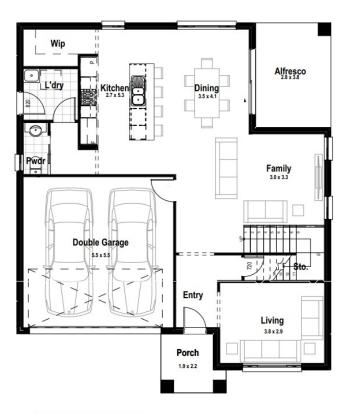

Land Size: 401.01m2

226.48m2

H1: Smart Inclusions Package Home + Land: Bonus Bundle See next page for details

| Living Area | 178.83m2 | Porch | 4.08m2 |
|-------------|----------|-------|--------|
| Garage      | 33.00m2  |       |        |
| Alfresco    | 10.57m2  |       |        |

GROUND FLOOR FIRST FLOOR

Н1

House facade as nominated

Split System A/C