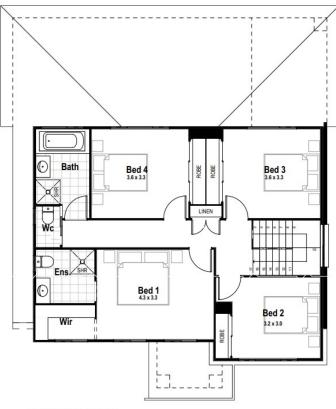

Land Size: 401.01m2

226.48m2

H1: Smart Inclusions Package Home + Land: Bonus Bundle See next page for details

| Living Area | 178.83m2 | Porch | 4.08m2 |
|-------------|----------|-------|--------|
| Garage      | 33.00m2  |       |        |
| Alfresco    | 10.57m2  |       |        |

GROUND FLOOR FIRST FLOOR

Н1

House facade as nominated

Split System A/C