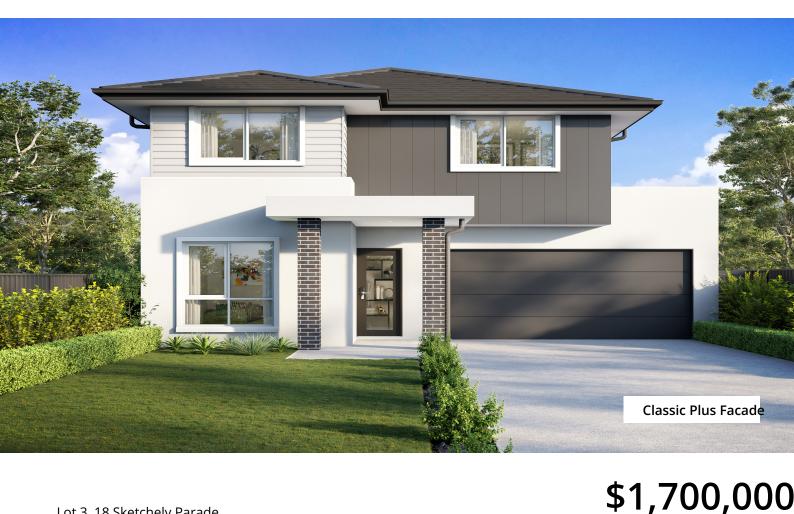

# Home and Land Package

Lot 3, 18 Sketchely Parade, New Lambton NSW 2305

Registered

### Terracotta 24

The Terracotta is a practical home with an understated elegance. The two-storey 4 bedroom plus study design offers the perfect solution for those wanting to maximize the size of their garden whilst still catering to the needs of the entire family inside.

Land Size: 401.01m2

226.48m2

H1: Smart Inclusions Package Home + Land: Bonus Bundle See next page for details

| Living Area | 178.83m2 | Porch | 4.08m2 |
|-------------|----------|-------|--------|
| Garage      | 33.00m2  |       |        |
| Alfresco    | 10.57m2  |       |        |