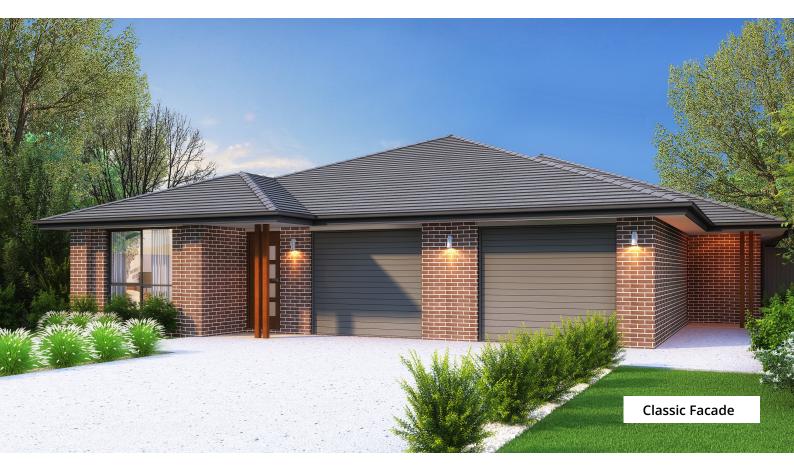

## Wisteria 24

The Wisteria offers a range of single storey dual occupancy designed homes that do not sacrifice quality and features. Having two homes on the one lot offers many alternatives and benefits: enjoy a greater potential rental income with two tenants paying rent whilst at the same time minimise outgoings with just one set of rates and no body corporate fees. Or you may choose to live in one whilst renting out the other to generate an additional income stream. The combinations are many. The choice is yours.

) 2 ([]) 226.25m2

\$880,000

Land Size: 570m2

H1: Smart Inclusions Package Home + Land: Bonus Bundle See next page for details

| Unit A Area | 111.42m2 | Total Length | 20.15m2 |
|-------------|----------|--------------|---------|
| Unit B Area | 59.96m2  |              |         |
| Total Width | 12.71m2  |              |         |