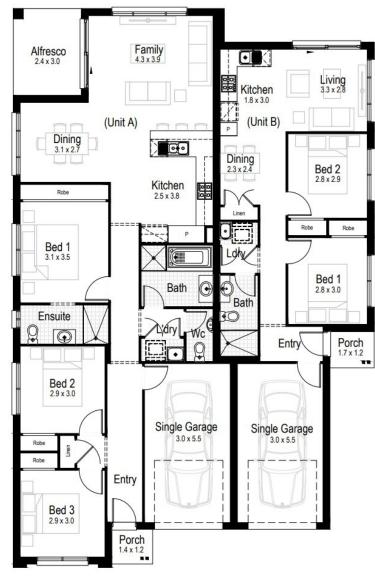

## Wisteria 24

The Wisteria offers a range of single storey dual occupancy designed homes that do not sacrifice quality and features. Having two homes on the one lot offers many alternatives and benefits: enjoy a greater potential rental income with two tenants paying rent whilst at the same time minimise outgoings with just one set of rates and no body corporate fees. Or you may choose to live in one whilst renting out the other to generate an additional income stream. The combinations are many. The choice is yours.

) 2 ([]) 226.25m2

\$880,000

Land Size: 570m2

H1: Smart Inclusions Package Home + Land: Bonus Bundle See next page for details

| Unit A Area | 111.42m2 | Total Length | 20.15m2 |
|-------------|----------|--------------|---------|
| Unit B Area | 59.96m2  |              |         |
| Total Width | 12.71m2  |              |         |