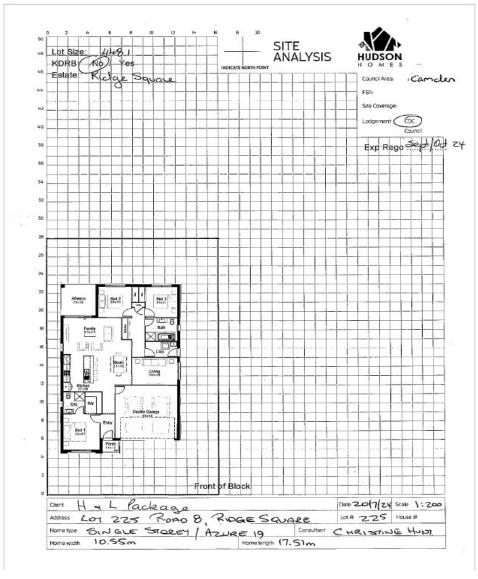

### **Ridge Square**

Lot 225, Road 8 Road, Leppington NSW 2179

**Expected Rego Date: September 2024** 

\$1,171,400

**Land Size:** 448.1m2 **Land Price:** \$810,000

177.08m2

H1: Smart Inclusions Package Home + Land: Bonus Bundle See next page for details

| Living Area | 132.40m2 | Porch | 1.68m2 |
|-------------|----------|-------|--------|
| Garage      | 32.89m2  |       |        |
| Alfresco    | 10.11m2  |       |        |