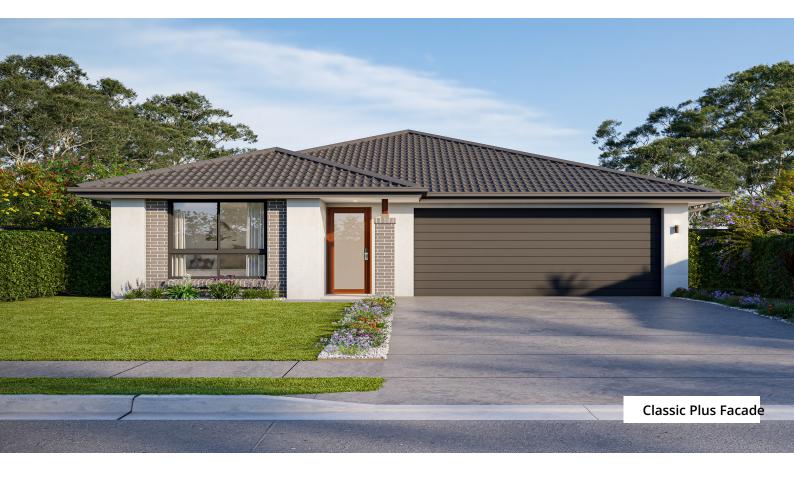

## Azure 19

The Azure is ideal for the family that enjoys bringing people together. With its large open plan living and entertaining areas, its vast kitchen with big island bench and an outdoor alfresco area all combine to bring a breath of fresh air to a lovely family home.

\$1,171,400

**Land Size:** 448.1m2 **Land Price:** \$810,000

177.08m2

H1: Smart Inclusions Package Home + Land: Bonus Bundle See next page for details

| Living Area | 132.40m2 | Porch | 1.68m2 |
|-------------|----------|-------|--------|
| Garage      | 32.89m2  |       |        |
| Alfresco    | 10.11m2  |       |        |