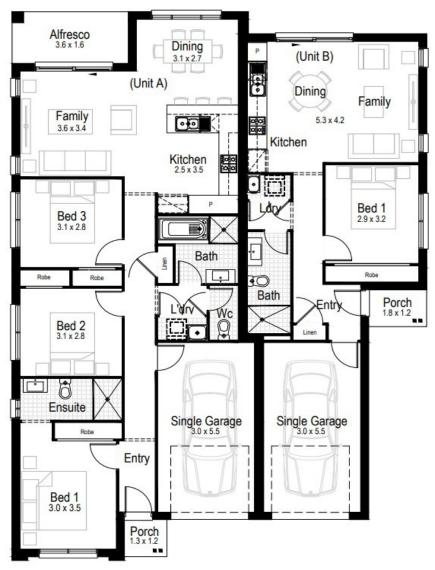

## Wisteria 22

The Wisteria offers a range of single storey dual occupancy designed homes that do not sacrifice quality and features. Having two homes on the one lot offers many alternatives and benefits: enjoy a greater potential rental income with two tenants paying rent whilst at the same time minimise outgoings with just one set of rates and no body corporate fees. Or you may choose to live in one whilst renting out the other to generate an additional income stream. The combinations are many. The choice is yours.

\$936,900

**Land Size:** 535m2 **Land Price:** \$410,000

201.45m2

IP: Investment Inclusions Package LP: Landscape Package See next page for details

| Unit A Area | 100.56m2 | Total Length | 17.75m2 |
|-------------|----------|--------------|---------|
| Unit B Area | m2       |              |         |
| Total Width | 12.83m2  |              |         |