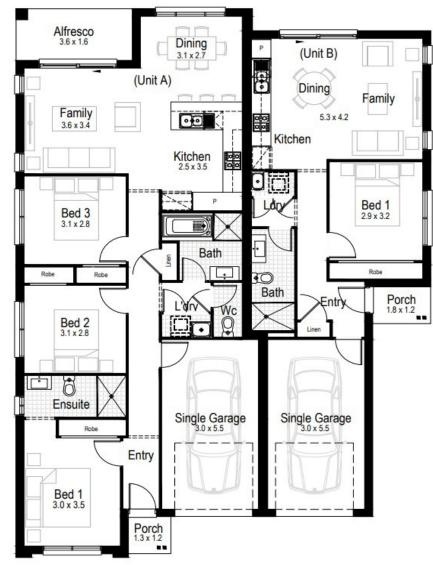

## Wisteria 22

The Wisteria offers a range of single storey dual occupancy designed homes that do not sacrifice quality and features. Having two homes on the one lot offers many alternatives and benefits: enjoy a greater potential rental income with two tenants paying rent whilst at the same time minimise outgoings with just one set of rates and no body corporate fees. Or you may choose to live in one whilst renting out the other to generate an additional income stream. The combinations are many. The choice is yours.