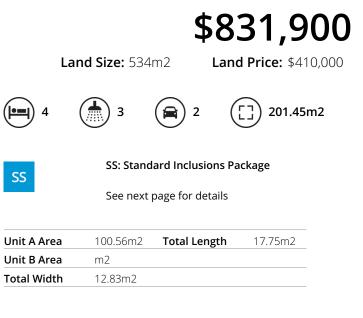

## Wisteria 22

The Wisteria offers a range of single storey dual occupancy designed homes that do not sacrifice quality and features. Having two homes on the one lot offers many alternatives and benefits: enjoy a greater potential rental income with two tenants paying rent whilst at the same time minimise outgoings with just one set of rates and no body corporate fees. Or you may choose to live in one whilst renting out the other to generate an additional income stream. The combinations are many. The choice is yours.