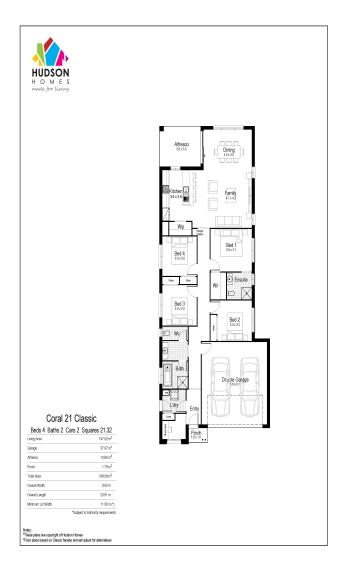

# Coral 21

The Coral features a larger home designed into a compact single storey, suited well to a narrow block. Greeted by a long entry hallway, this home is an entertainerâ delight with a formal living room or home theatre towards the front and an open plan style kitchen dining area at the rear, leading onto the generous alfresco.

\$693,330

**Land Size:** 420m2 **Land Price:** \$315,000

198.08m2

H1: Smart Inclusions Package H&L: Bonus Landscape Package See next page for details

| Living Area | 147.52m2 | Porch | 1.79m2 |
|-------------|----------|-------|--------|
| Garage      | 37.97m2  |       |        |
| Alfresco    | 10.80m2  |       |        |