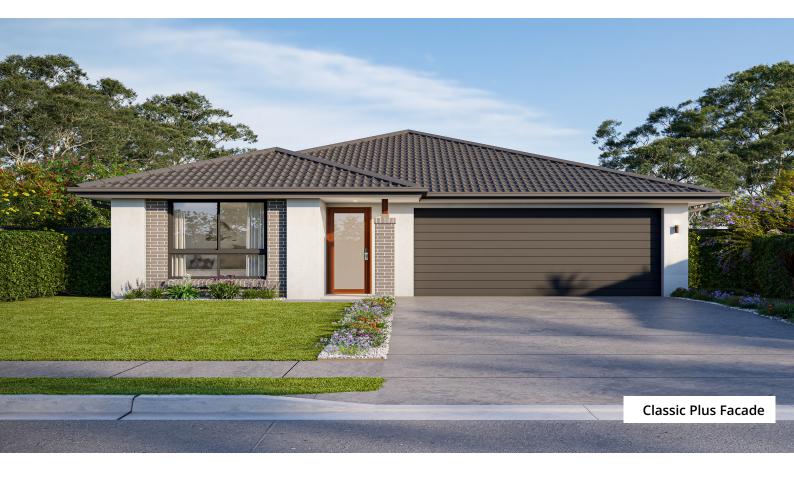

# Coral 21

The Coral features a larger home designed into a compact single storey, suited well to a narrow block. Greeted by a long entry hallway, this home is an entertainerâ delight with a formal living room or home theatre towards the front and an open plan style kitchen dining area at the rear, leading onto the generous alfresco.

\$693,330

**Land Size:** 420m2 **Land Price:** \$315,000

198.08m2

H1: Smart Inclusions Package H&L: Bonus Landscape Package See next page for details

| Living Area | 147.52m2 | Porch | 1.79m2 |
|-------------|----------|-------|--------|
| Garage      | 37.97m2  |       |        |
| Alfresco    | 10.80m2  |       |        |