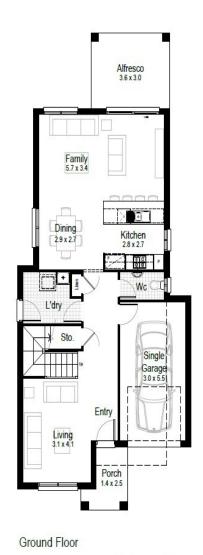

\$1,279,650

Land Price: \$825,750

**Land Size:** 402.8m2

2.5

| Living Area | 177.33m2 | Porch | 4.22m2 |
|-------------|----------|-------|--------|
| Garage      | 18.86m2  |       |        |
| Alfresco    | 10.80m2  |       |        |