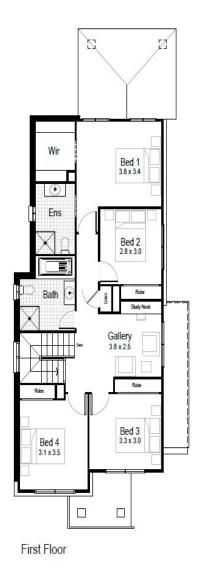

### Orchid 23

The Orchid is a double storey home designed with the urban land in mind. With its clean lines and harmonious design, this narrow home design incorporates multiple living areas and offers all the elements required for a comfortable family.

\$1,279,650

Land Price: \$825,750

**Land Size:** 402.8m2

2.5

| Living Area | 177.33m2 | Porch | 4.22m2 |
|-------------|----------|-------|--------|
| Garage      | 18.86m2  |       |        |
| Alfresco    | 10.80m2  |       |        |