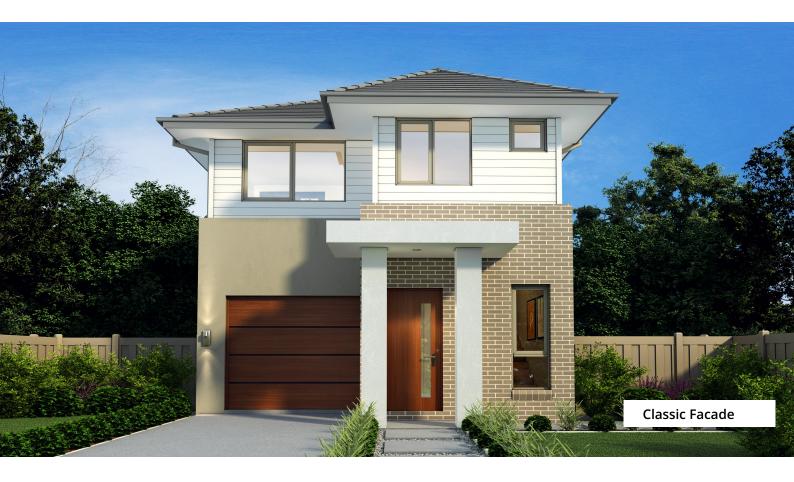

### Orchid 23

The Orchid is a double storey home designed with the urban land in mind. With its clean lines and harmonious design, this narrow home design incorporates multiple living areas and offers all the elements required for a comfortable family.

\$1,279,650

Land Price: \$825,750

**Land Size:** 402.8m2

2.5

| Living Area | 177.33m2 | Porch | 4.22m2 |
|-------------|----------|-------|--------|
| Garage      | 18.86m2  |       |        |
| Alfresco    | 10.80m2  |       |        |