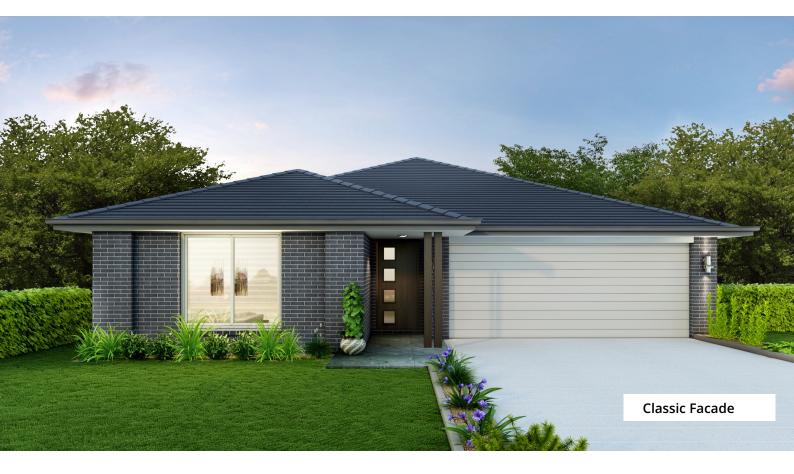

## Jasper 24

The Jasper is the family home that keeps on giving. Designed to feel much bigger than it is, this single storey design features multiple living areas throughout the home, so there is room for everyone for every occasion. \$1,213,650

Land Size: 402.8m2

Land Price: \$825,750

219.83m2

H1: Smart Inclusions Package Home + Land: Bonus Bundle See next page for details

| Living Area | 171m2   | Porch | 1.81m2 |
|-------------|---------|-------|--------|
| Garage      | 33.20m2 |       |        |
| Alfresco    | 13.82m2 |       |        |