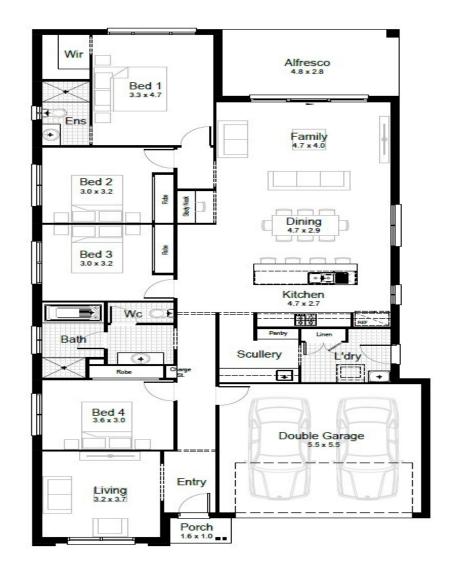

## Jasper 24

The Jasper is the family home that keeps on giving. Designed to feel much bigger than it is, this single storey design features multiple living areas throughout the home, so there is room for everyone for every occasion. \$1,213,650

Land Size: 402.8m2

Land Price: \$825,750

219.83m2

H1: Smart Inclusions Package Home + Land: Bonus Bundle See next page for details

| Living Area | 171m2   | Porch | 1.81m2 |
|-------------|---------|-------|--------|
| Garage      | 33.20m2 |       |        |
| Alfresco    | 13.82m2 |       |        |