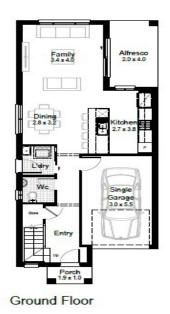

\$1,258,500

**Land Size:** 300.1m2 **Land Price:** \$775,000

174.84m2

IP: Investment Inclusions Package LP: Landscape Package

| Living Area | 146.12m2 | Porch | 2.06m2 |
|-------------|----------|-------|--------|
| Garage      | 18.34m2  |       |        |
| Alfresco    | 8.32m2   |       |        |

First Floor