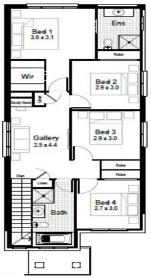

\$1,258,500

**Land Size:** 300.1m2 **Land Price:** \$775,000

174.84m2

IP: Investment Inclusions Package LP: Landscape Package

| Living Area | 146.12m2 | Porch | 2.06m2 |
|-------------|----------|-------|--------|
| Garage      | 18.34m2  |       |        |
| Alfresco    | 8.32m2   |       |        |

First Floor