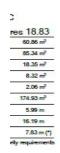

\$1,258,500

**Land Size:** 300.1m2 **Land Price:** \$775,000

174.84m2

IP: Investment Inclusions Package LP: Landscape Package

| Living Area | 146.12m2 | Porch | 2.06m2 |
|-------------|----------|-------|--------|
| Garage      | 18.34m2  |       |        |
| Alfresco    | 8.32m2   |       |        |