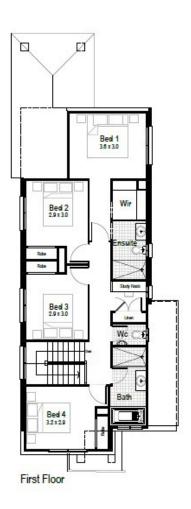

## Lime 21

The Lime is the epitome of efficient living. Making the most of a narrow block, this smart double-storey design effortlessly suits the growing family with plenty of bedrooms and bathrooms all while boasting plenty of room for entertaining. From the outdoor alfresco to a personal living area upstairs, this home has been purposely designed for multi-zone living and ensuring there is enough room for everyone.

\$1,230,900

Land Size: 300m2

2.5

Land Price: \$790,000

| Living Area | 165.34m2 | Porch | 2.07m2 |
|-------------|----------|-------|--------|
| Garage      | 18.91m2  |       |        |
| Alfresco    | 8.76m2   |       |        |