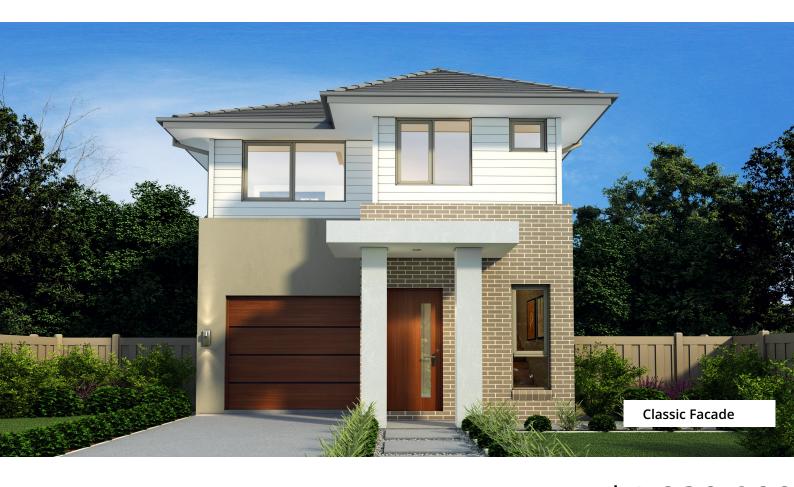

#### The Hills Of Carmel

Lot 4472, STEEPLECHASE Street, Box Hill NSW 2765

**Expected Rego Date: Now Registered** 

## Lime 21

The Lime is the epitome of efficient living. Making the most of a narrow block, this smart double-storey design effortlessly suits the growing family with plenty of bedrooms and bathrooms all while boasting plenty of room for entertaining. From the outdoor alfresco to a personal living area upstairs, this home has been purposely designed for multi-zone living and ensuring there is enough room for everyone.