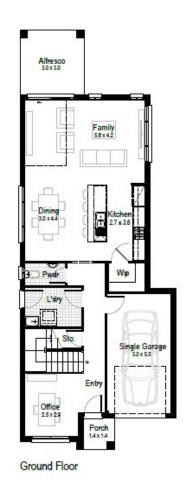

## Lime 21

The Lime is the epitome of efficient living. Making the most of a narrow block, this smart double-storey design effortlessly suits the growing family with plenty of bedrooms and bathrooms all while boasting plenty of room for entertaining. From the outdoor alfresco to a personal living area upstairs, this home has been purposely designed for multi-zone living and ensuring there is enough room for everyone.

\$1,230,900

Land Size: 300m2

2.5

Land Price: \$790,000

| Living Area | 165.34m2 | Porch | 2.07m2 |
|-------------|----------|-------|--------|
| Garage      | 18.91m2  |       |        |
| Alfresco    | 8.76m2   |       |        |