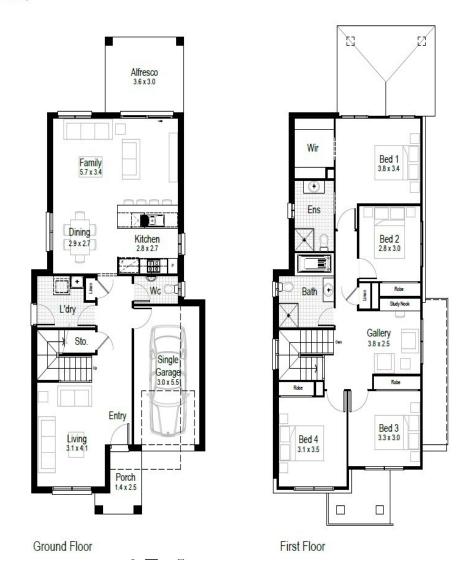

## Orchid 23

The Orchid is a double storey home designed with the urban land in mind. With its clean lines and harmonious design, this narrow home design incorporates multiple living areas and offers all the elements required for a comfortable family.

\$1,170,900

Land Price: \$654,000

Land Size: 260m2

IP: Investment Inclusions Package

| Living Area | 177.33m2 | Porch | 4.22m2 |
|-------------|----------|-------|--------|
| Garage      | 18.86m2  |       |        |
| Alfresco    | 10.80m2  |       |        |