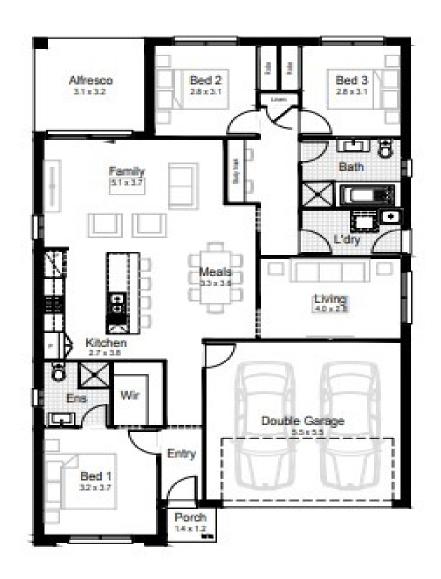

# Azure 19

The Azure is ideal for the family that enjoys bringing people together. With its large open plan living and entertaining areas, its vast kitchen with big island bench and an outdoor alfresco area all combine to bring a breath of fresh air to a lovely family home.

**Land Size:** 387.6m2

177.08m2

\$998,900

Land Price: \$649,500

H1: Smart Inclusions Package Home + Land: Bonus Bundle See next page for details

| Living Area | 132.40m2 | Porch | 1.68m2 |
|-------------|----------|-------|--------|
| Garage      | 32.89m2  |       |        |
| Alfresco    | 10.11m2  |       |        |