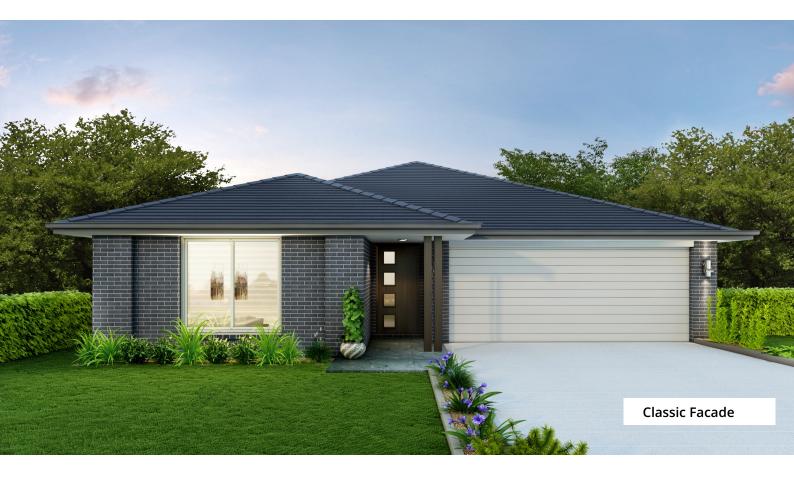

# Azure 19

The Azure is ideal for the family that enjoys bringing people together. With its large open plan living and entertaining areas, its vast kitchen with big island bench and an outdoor alfresco area all combine to bring a breath of fresh air to a lovely family home.

**Land Size:** 387.6m2

177.08m2

\$998,900

Land Price: \$649,500

H1: Smart Inclusions Package Home + Land: Bonus Bundle See next page for details

| Living Area | 132.40m2 | Porch | 1.68m2 |
|-------------|----------|-------|--------|
| Garage      | 32.89m2  |       |        |
| Alfresco    | 10.11m2  |       |        |