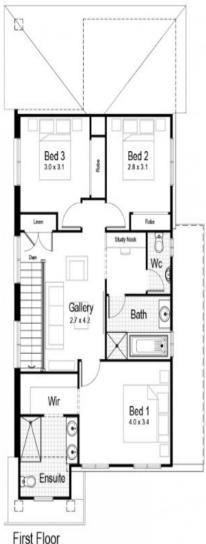

\$425,900

Land Size: m2

**House Price ONLY** 

202.58m2

IP: Investment Inclusions Package LP: Landscape Package

| Living Area | 155.85m2 | Porch | 4.56m2 |
|-------------|----------|-------|--------|
| Garage      | 33.17m2  |       |        |
| Alfresco    | 9.00m2   |       |        |