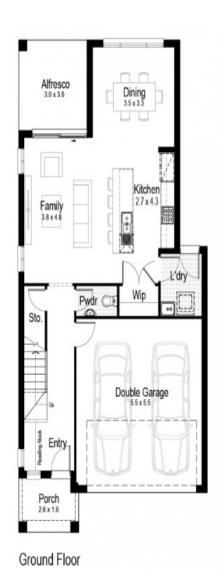

\$425,900

Land Size: m2

**House Price ONLY** 

202.58m2

IP: Investment Inclusions Package LP: Landscape Package

| Living Area | 155.85m2 | Porch | 4.56m2 |
|-------------|----------|-------|--------|
| Garage      | 33.17m2  |       |        |
| Alfresco    | 9.00m2   |       |        |