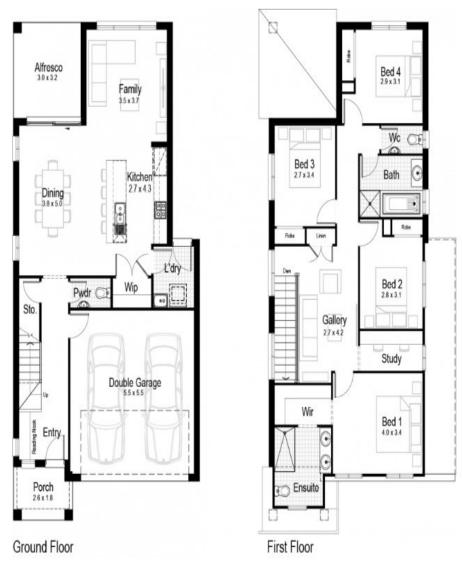

# Carolina 24

The Carolina is an easy living home design that brings a sense of peace and serenity to any family. This is a home that never leaves you wanting more â

wanting more â
entertaining spaces and generous floorplan,
every member of the family is sure to feel right at
home. With the added option of adding a theatre
room and design options that can support up to
six bedrooms, this home is perfect for the
growing or generational family.

\$464,900

Land Size: m2

**House Price ONLY** 

222.48m2

IP: Investment Inclusions Package LP: Landscape Package

| Living Area | 175.03m2 | Porch | 4.56m2 |
|-------------|----------|-------|--------|
| Garage      | 33.17m2  |       |        |
| Alfresco    | 9.72m2   |       |        |