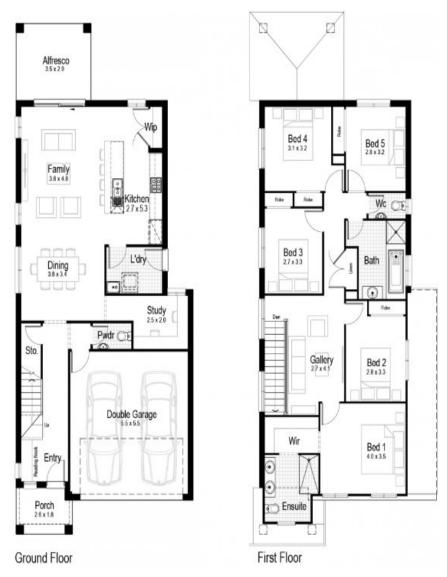

\$501,900

Land Size: m2

2.5

IP: Investment Inclusions Package LP: Landscape Package

| Living Area | 194.47m2 | Porch | 4.56m2 |
|-------------|----------|-------|--------|
| Garage      | 33.17m2  |       |        |
| Alfresco    | 10.43m2  |       |        |