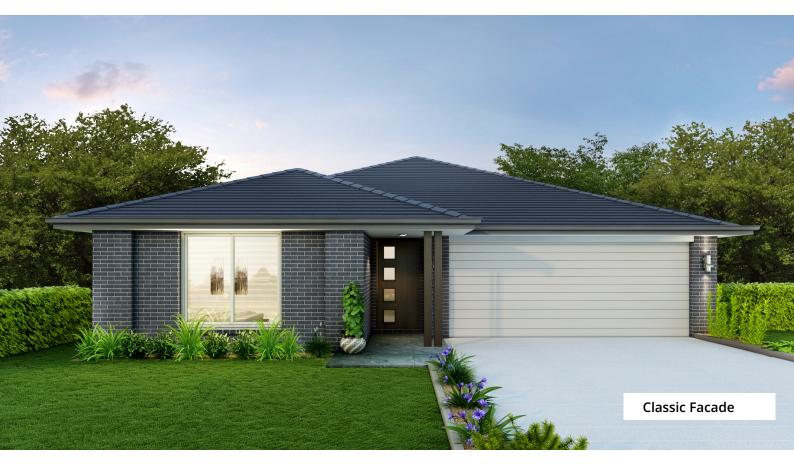

## Coral 19

The Coral features a larger home designed into a compact single storey, suited well to a narrow block. Greeted by a long entry hallway, this home is an entertainerâ

open plan style kitchen dining area at the rear, leading onto the generous alfresco. Land Size: m2

\$379,900

181.12m2

Land Price: \$

IP: Investment Inclusions Package LP: Landscape Package

| Living Area | 131.27m2 | Porch | 3.63m2 |
|-------------|----------|-------|--------|
| Garage      | 37.20m2  |       |        |
| Alfresco    | 9.02m2   |       |        |