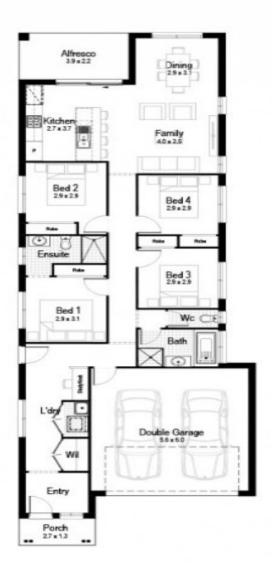

## Coral 19

The Coral features a larger home designed into a compact single storey, suited well to a narrow block. Greeted by a long entry hallway, this home is an entertainerâ

open plan style kitchen dining area at the rear, leading onto the generous alfresco. Land Size: m2

\$379,900

181.12m2

Land Price: \$

IP: Investment Inclusions Package LP: Landscape Package

| Living Area | 131.27m2 | Porch | 3.63m2 |
|-------------|----------|-------|--------|
| Garage      | 37.20m2  |       |        |
| Alfresco    | 9.02m2   |       |        |