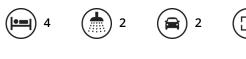

## Coral 19

The Coral features a larger home designed into a compact single storey, suited well to a narrow block. Greeted by a long entry hallway, this home is an entertainerâ

open plan style kitchen dining area at the rear, leading onto the generous alfresco. Land Size: m2

\$379,900

181.12m2

Land Price: \$

IP: Investment Inclusions Package LP: Landscape Package

| Living Area | 131.27m2 | Porch | 3.63m2 |
|-------------|----------|-------|--------|
| Garage      | 37.20m2  |       |        |
| Alfresco    | 9.02m2   |       |        |