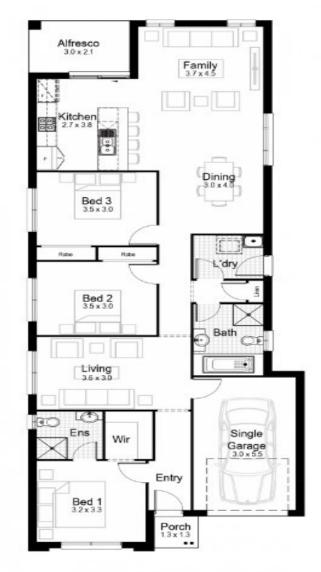

\$379,900

Land Size: m2

**House Price ONLY** 

159.99m2

IP: Investment Inclusions Package LP: Landscape Package

| Living Area | 132.69m2 | Porch | 1.73m2 |
|-------------|----------|-------|--------|
| Garage      | 19.09m2  |       |        |
| Alfresco    | 6.48m2   |       |        |