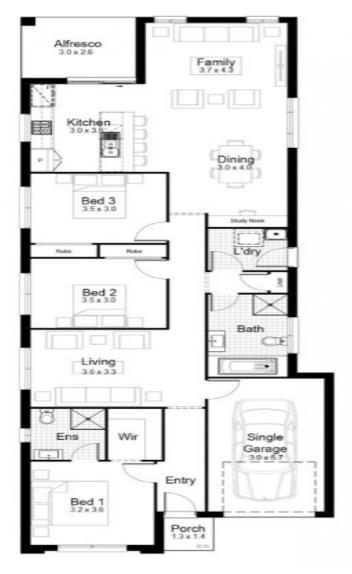

\$385,900

Land Size: m2

**House Price ONLY** 

174.92m2

IP: Investment Inclusions Package LP: Landscape Package

| Living Area | 141.34m2 | Porch | 2.43m2 |
|-------------|----------|-------|--------|
| Garage      | 21.43m2  |       |        |
| Alfresco    | 9.72m2   |       |        |