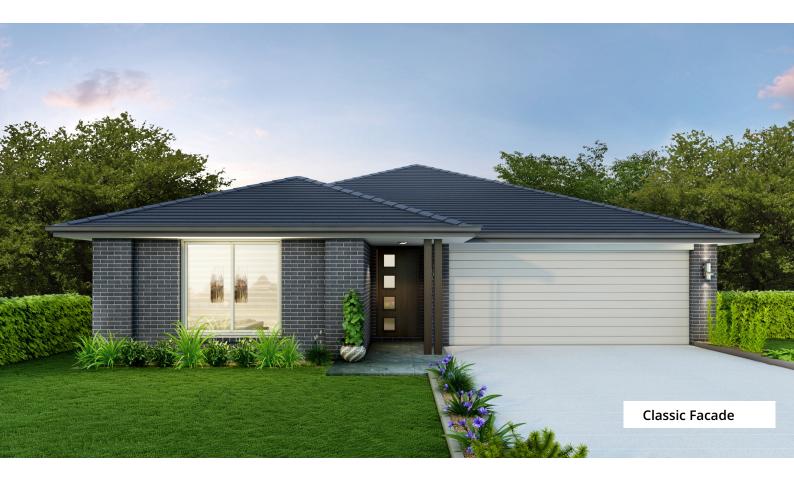

## Iris 18

The Iris is the ideal home for families that require a narrow frontage. Whilst certainly not short on function, this cleverly designed, well-appointed home boasts all the features of its wider counterparts but delivered in a package you would be proud to call home.

\$385,900

Land Size: m2

**House Price ONLY** 

174.92m2

IP: Investment Inclusions Package LP: Landscape Package

| Living Area | 141.34m2 | Porch | 2.43m2 |
|-------------|----------|-------|--------|
| Garage      | 21.43m2  |       |        |
| Alfresco    | 9.72m2   |       |        |