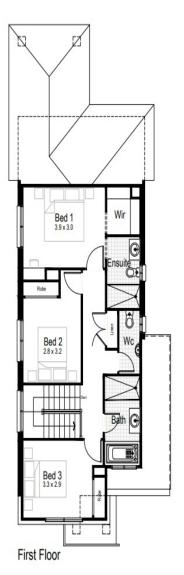

# Lime 19

The Lime is the epitome of efficient living. Making the most of a narrow block, this smart double-storey design effortlessly suits the growing family with plenty of bedrooms and bathrooms all while boasting plenty of room for entertaining. From the outdoor alfresco to a personal living area upstairs, this home has been purposely designed for multi-zone living and ensuring there is enough room for everyone.

\$399,000

Land Size: m2

**House Price ONLY** 

2.5

176.46m2

IP: Investment Inclusions Package LP: Landscape Package

| Living Area | 148.92m2 | Porch | 2.07m2 |
|-------------|----------|-------|--------|
| Garage      | 18.91m2  |       |        |
| Alfresco    | 7.56m2   |       |        |