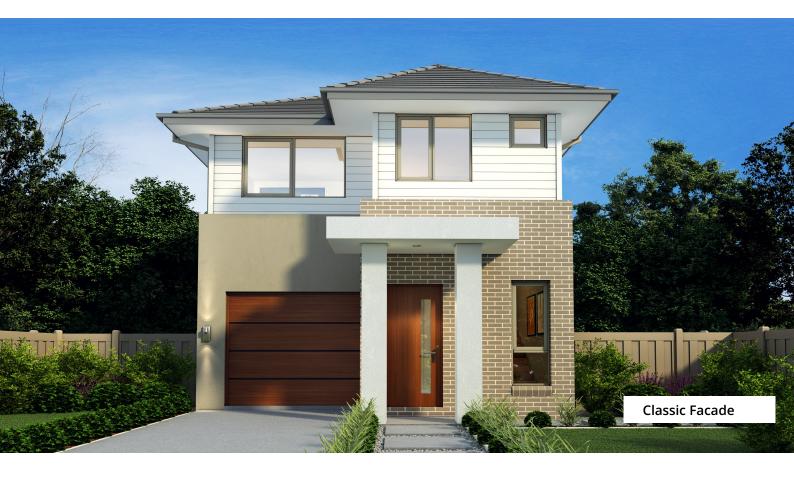

# Lime 19

The Lime is the epitome of efficient living. Making the most of a narrow block, this smart double-storey design effortlessly suits the growing family with plenty of bedrooms and bathrooms all while boasting plenty of room for entertaining. From the outdoor alfresco to a personal living area upstairs, this home has been purposely designed for multi-zone living and ensuring there is enough room for everyone.