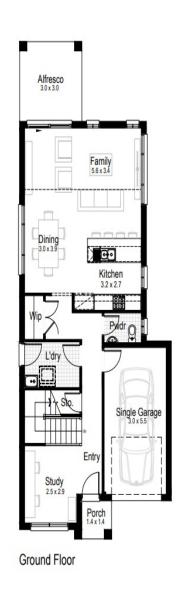

# Lime 19

The Lime is the epitome of efficient living. Making the most of a narrow block, this smart double-storey design effortlessly suits the growing family with plenty of bedrooms and bathrooms all while boasting plenty of room for entertaining. From the outdoor alfresco to a personal living area upstairs, this home has been purposely designed for multi-zone living and ensuring there is enough room for everyone.

\$399,000

Land Size: m2

**House Price ONLY** 

2.5

176.46m2

IP: Investment Inclusions Package LP: Landscape Package

| Living Area | 148.92m2 | Porch | 2.07m2 |
|-------------|----------|-------|--------|
| Garage      | 18.91m2  |       |        |
| Alfresco    | 7.56m2   |       |        |