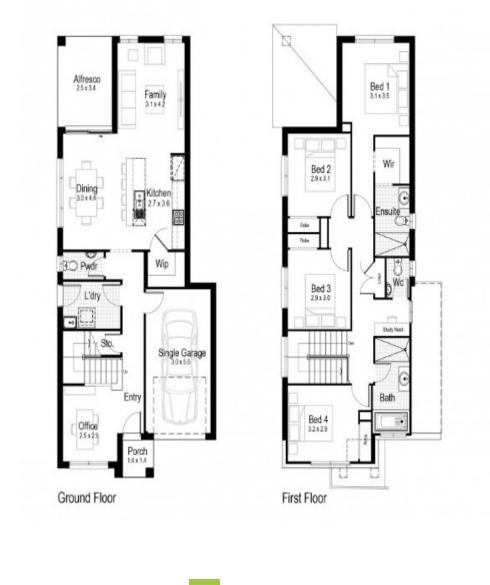

# Lime 21

The Lime is the epitome of efficient living. Making the most of a narrow block, this smart double-storey design effortlessly suits the growing family with plenty of bedrooms and bathrooms all while boasting plenty of room for entertaining. From the outdoor alfresco to a personal living area upstairs, this home has been purposely designed for multi-zone living and ensuring there is enough room for everyone. Land Size: m2

\$438,000

House Price ONLY

IP: Investment Inclusions Package LP: Landscape Package

| Living Area | 165.34m2 | Porch | 2.07m2 |
|-------------|----------|-------|--------|
| Garage      | 18.91m2  |       |        |
| Alfresco    | 8.76m2   |       |        |