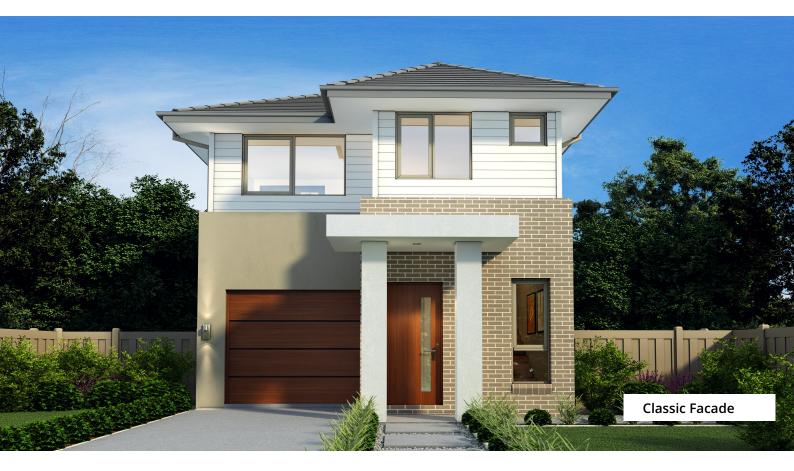

# Lime 21

The Lime is the epitome of efficient living. Making the most of a narrow block, this smart double-storey design effortlessly suits the growing family with plenty of bedrooms and bathrooms all while boasting plenty of room for entertaining. From the outdoor alfresco to a personal living area upstairs, this home has been purposely designed for multi-zone living and ensuring there is enough room for everyone. Land Size: m2

\$438,000

House Price ONLY

IP: Investment Inclusions Package LP: Landscape Package

| Living Area | 165.34m2 | Porch | 2.07m2 |
|-------------|----------|-------|--------|
| Garage      | 18.91m2  |       |        |
| Alfresco    | 8.76m2   |       |        |