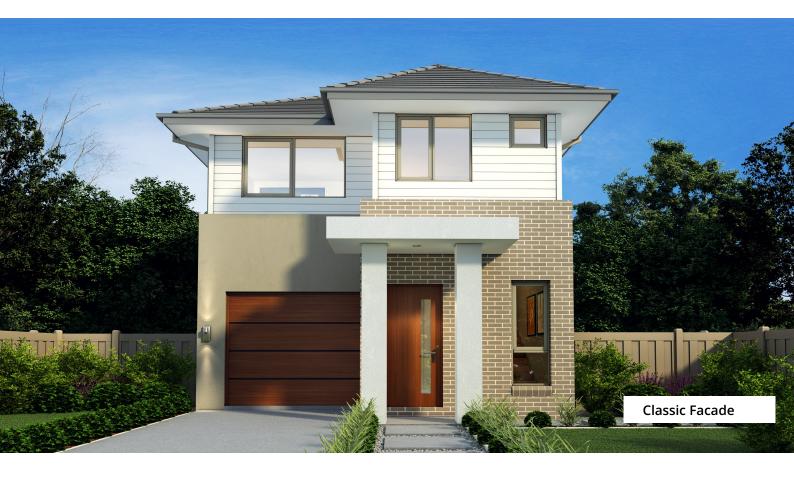

# Lime 23

The Lime is the epitome of efficient living. Making the most of a narrow block, this smart double-storey design effortlessly suits the growing family with plenty of bedrooms and bathrooms all while boasting plenty of room for entertaining. From the outdoor alfresco to a personal living area upstairs, this home has been purposely designed for multi-zone living and ensuring there is enough room for everyone.