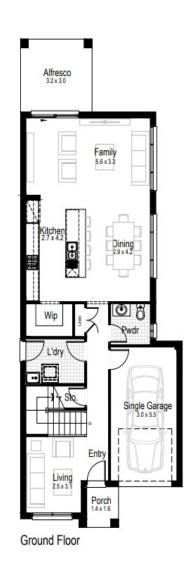

# Lime 23

The Lime is the epitome of efficient living. Making the most of a narrow block, this smart double-storey design effortlessly suits the growing family with plenty of bedrooms and bathrooms all while boasting plenty of room for entertaining. From the outdoor alfresco to a personal living area upstairs, this home has been purposely designed for multi-zone living and ensuring there is enough room for everyone.

\$483,900

Land Size: m2

**House Price ONLY** 

IP: Investment Inclusions Package LP: Landscape Package

| Living Area | 184.59m2 | Porch | 2.41m2 |
|-------------|----------|-------|--------|
| Garage      | 18.91m2  |       |        |
| Alfresco    | 9.69m2   |       |        |