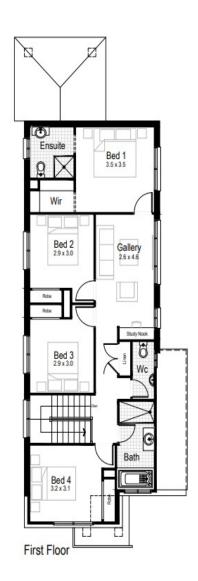

# Lime 23

The Lime is the epitome of efficient living. Making the most of a narrow block, this smart double-storey design effortlessly suits the growing family with plenty of bedrooms and bathrooms all while boasting plenty of room for entertaining. From the outdoor alfresco to a personal living area upstairs, this home has been purposely designed for multi-zone living and ensuring there is enough room for everyone.

\$483,900

Land Size: m2

**House Price ONLY** 

IP: Investment Inclusions Package LP: Landscape Package

| Living Area | 184.59m2 | Porch | 2.41m2 |
|-------------|----------|-------|--------|
| Garage      | 18.91m2  |       |        |
| Alfresco    | 9.69m2   |       |        |