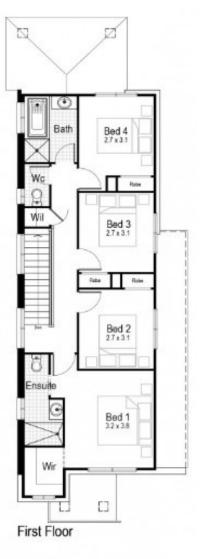

## Mint 19

The Mint is a home built with practicality in mind. This home is an entertainerâ eating and entertaining areas downstairs, while the bedrooms are tucked away from the action upstairs. This home design offers many clever design features in one undeniably stylish and spacious floor plan. Land Size: m2

\$399,000

**House Price ONLY** 

IP: Investment Inclusions Package LP: Landscape Package

| Living Area | 148.63m2 | Porch | 2.07m2 |
|-------------|----------|-------|--------|
| Garage      | 18.63m2  |       |        |
| Alfresco    | 8.64m2   |       |        |