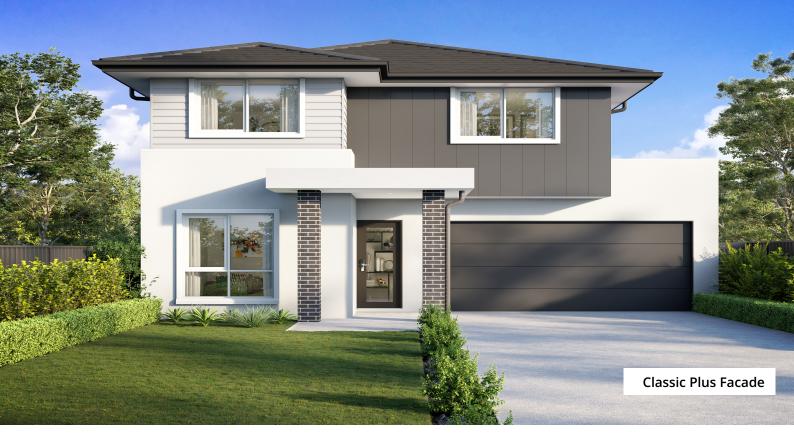

## **Birling Estate**

10, Main Street, Bringelly NSW 2556

**Expected Rego Date: Now Registered** 

## Mint 19

The Mint is a home built with practicality in mind. This home is an entertainerâ eating and entertaining areas downstairs, while the bedrooms are tucked away from the action upstairs. This home design offers many clever design features in one undeniably stylish and spacious floor plan. Land Size: m2