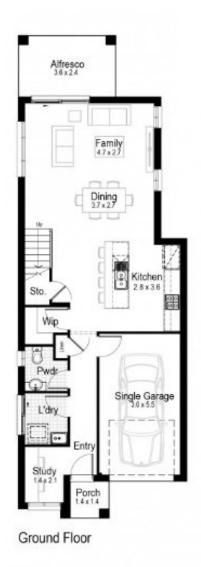

## Mint 19

The Mint is a home built with practicality in mind. This home is an entertainerâ eating and entertaining areas downstairs, while the bedrooms are tucked away from the action upstairs. This home design offers many clever design features in one undeniably stylish and spacious floor plan. Land Size: m2

\$399,000

**House Price ONLY** 

IP: Investment Inclusions Package LP: Landscape Package

| Living Area | 148.63m2 | Porch | 2.07m2 |
|-------------|----------|-------|--------|
| Garage      | 18.63m2  |       |        |
| Alfresco    | 8.64m2   |       |        |