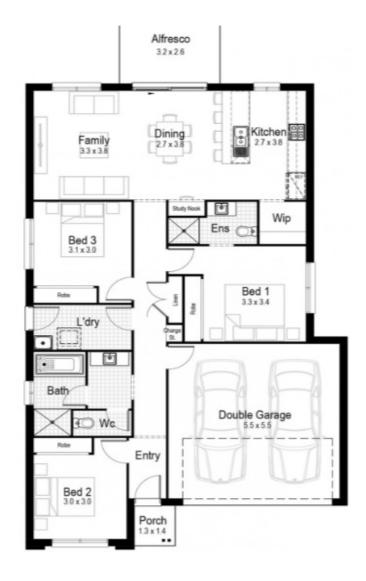

## Onyx 17

The Onyx has been designed for families that love to entertain. This single storey 4 bedroom design keeps all the bedrooms at the front, allowing the back of the home to open up into a generous kitchen / living / dining area with multiple indoor and outdoor zones. Land Size: m2

## \$382,900

**House Price ONLY** 

([]) 160.38m2

IP: Investment Inclusions Package LP: Landscape Package

| Living Area | 116.70m2 | Porch | 1.90m2 |
|-------------|----------|-------|--------|
| Garage      | 33.26m2  |       |        |
| Alfresco    | 8.52m2   |       |        |