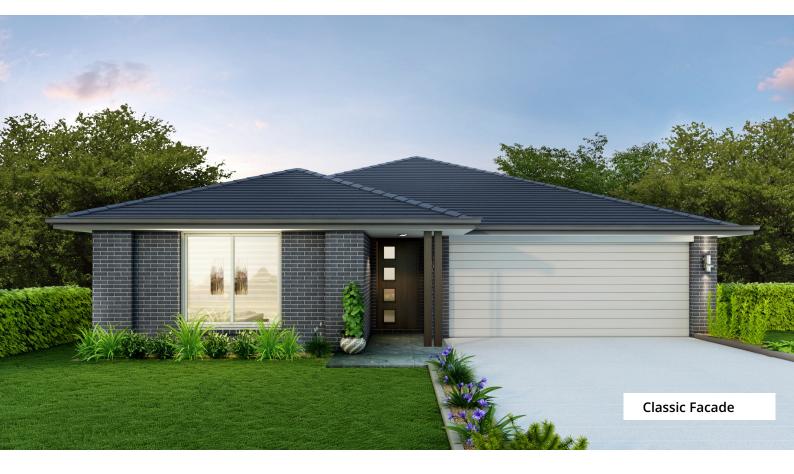

## Onyx 17

The Onyx has been designed for families that love to entertain. This single storey 4 bedroom design keeps all the bedrooms at the front, allowing the back of the home to open up into a generous kitchen / living / dining area with multiple indoor and outdoor zones. Land Size: m2

## \$382,900

**House Price ONLY** 

([]) 160.38m2

IP: Investment Inclusions Package LP: Landscape Package

| Living Area | 116.70m2 | Porch | 1.90m2 |
|-------------|----------|-------|--------|
| Garage      | 33.26m2  |       |        |
| Alfresco    | 8.52m2   |       |        |