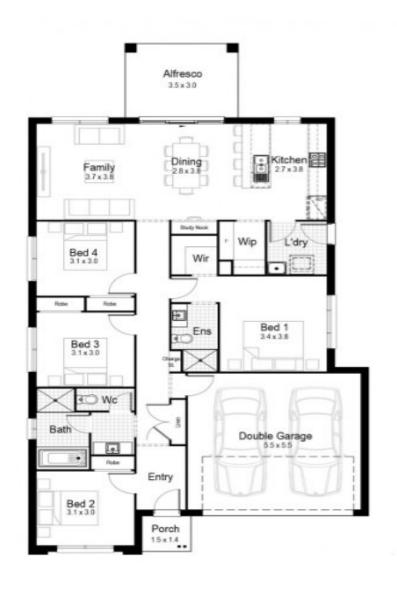

## Onyx 19

Ine Onyx has been designed for families that love to entertain. This single storey 4 bedroom design keeps all the bedrooms at the front, allowing the back of the home to open up into a generous kitchen / living / dining area with multiple indoor and outdoor zones.

\$395,900

Land Size: m2

**House Price ONLY** 

180.82m2

IP: Investment Inclusions Package LP: Landscape Package

| Living Area | 134.55m2 | Porch | 2.24m2 |
|-------------|----------|-------|--------|
| Garage      | 33.26m2  |       |        |
| Alfresco    | 10.77m2  |       |        |