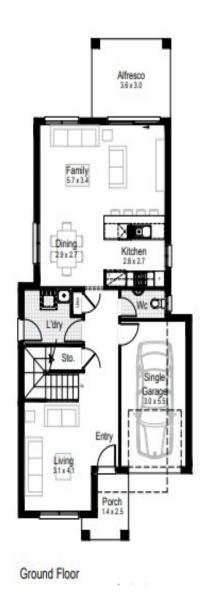

\$497,900

Land Size: m2

**House Price ONLY** 

211.21m2

IP: Investment Inclusions Package LP: Landscape Package

| Living Area | 177.33m2 | Porch | 4.22m2 |
|-------------|----------|-------|--------|
| Garage      | 18.86m2  |       |        |
| Alfresco    | 10.80m2  |       |        |