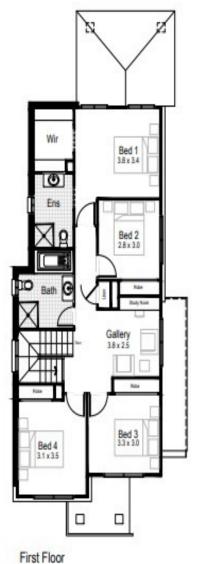

\$497,900

Land Size: m2

**House Price ONLY** 

211.21m2

IP: Investment Inclusions Package LP: Landscape Package

| Living Area | 177.33m2 | Porch | 4.22m2 |
|-------------|----------|-------|--------|
| Garage      | 18.86m2  |       |        |
| Alfresco    | 10.80m2  |       |        |