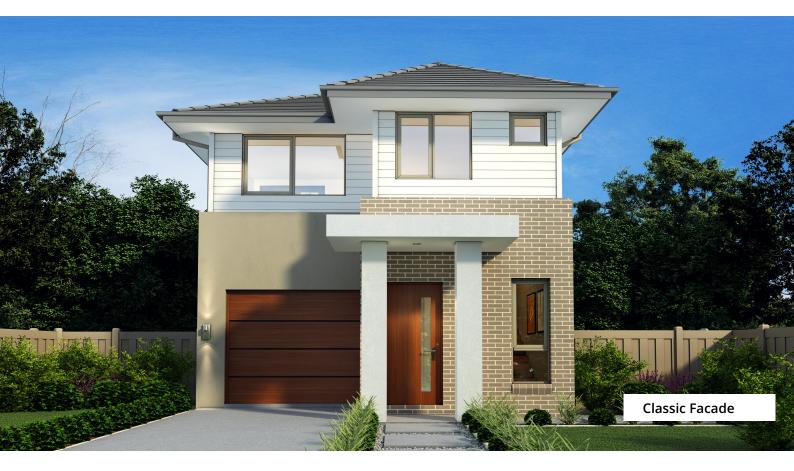

# Orchid 25

The Orchid is a double storey home designed with the urban land in mind. With its clean lines and harmonious design, this narrow home design incorporates multiple living areas and offers all the elements required for a comfortable family. Land Size: m2

**ENQUIRE NOW** 

**Baan Naeem** 

0481609085

Based on Classic facade and will adjust for alternatives.

-Contemporary floating-style vanities, mirrors and - Australian native shrubs and edging