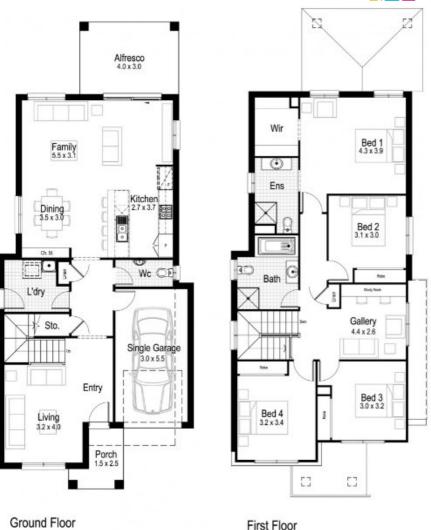

\$542,900

**House Price ONLY** 

IP: Investment Inclusions Package LP: Landscape Package

| Living Area | 193.49m2 | Porch | 4.32m2 |
|-------------|----------|-------|--------|
| Garage      | 18.89m2  |       |        |
| Alfresco    | 12.24m2  |       |        |