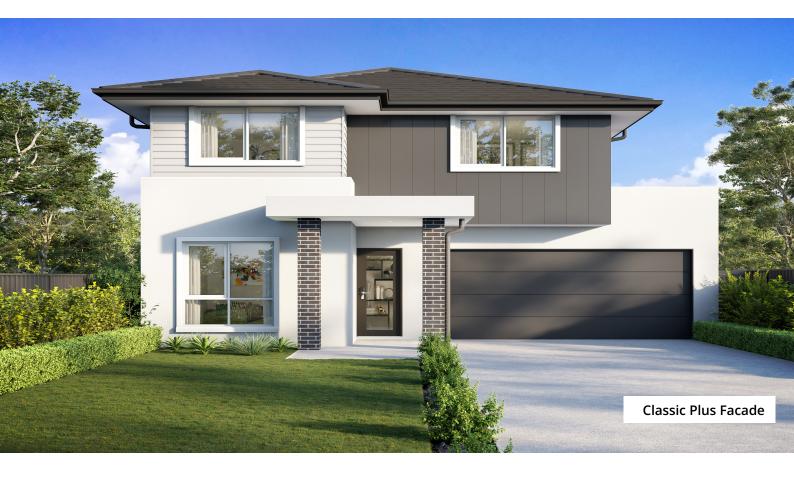

# Terracotta 23

The Terracotta is a practical home with an understated elegance. The two-storey 4 bedroom plus study design offers the perfect solution for those wanting to maximize the size of their garden whilst still catering to the needs of the entire family inside.

\$486,900

Land Size: m2

**House Price ONLY** 

211.58m2

IP: Investment Inclusions Package LP: Landscape Package

| Living Area | 176.74m2 | Porch | 4.08m2 |
|-------------|----------|-------|--------|
| Garage      | 19.90m2  |       |        |
| Alfresco    | 10.86m2  |       |        |