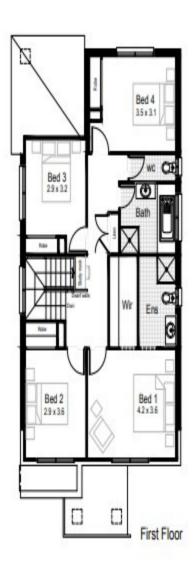

# Terracotta 23

The Terracotta is a practical home with an understated elegance. The two-storey 4 bedroom plus study design offers the perfect solution for those wanting to maximize the size of their garden whilst still catering to the needs of the entire family inside.

\$486,900

Land Size: m2

**House Price ONLY** 

211.58m2

IP: Investment Inclusions Package LP: Landscape Package

| Living Area | 176.74m2 | Porch | 4.08m2 |
|-------------|----------|-------|--------|
| Garage      | 19.90m2  |       |        |
| Alfresco    | 10.86m2  |       |        |