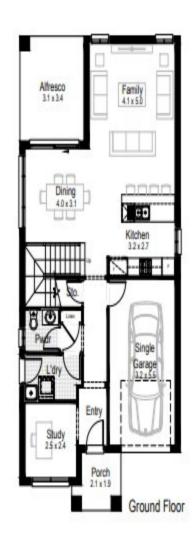

\$486,900

Land Size: m2

**House Price ONLY** 

211.58m2

IP: Investment Inclusions Package LP: Landscape Package

| Living Area | 176.74m2 | Porch | 4.08m2 |
|-------------|----------|-------|--------|
| Garage      | 19.90m2  |       |        |
| Alfresco    | 10.86m2  |       |        |