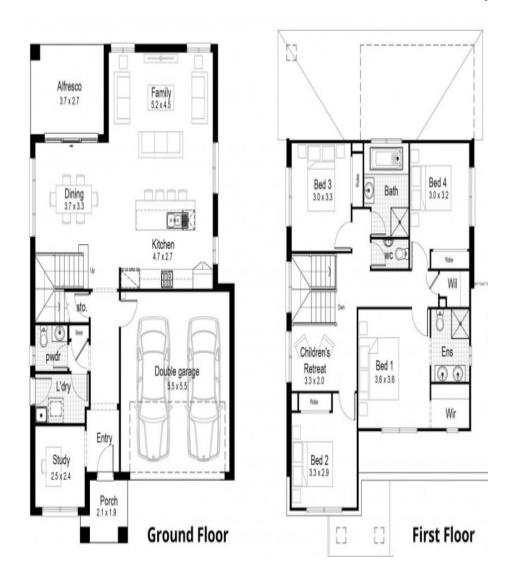

# Terracotta 25

The Terracotta is a practical home with an understated elegance. The two-storey 4 bedroom plus study design offers the perfect solution for those wanting to maximize the size of their garden whilst still catering to the needs of the entire family inside.

\$530,900

Land Size: m2

**House Price ONLY** 

2.5

IP: Investment Inclusions Package LP: Landscape Package

| Living Area | 183.48m2 | Porch | 4.08m2 |
|-------------|----------|-------|--------|
| Garage      | 32.22m2  |       |        |
| Alfresco    | 10.27m2  |       |        |