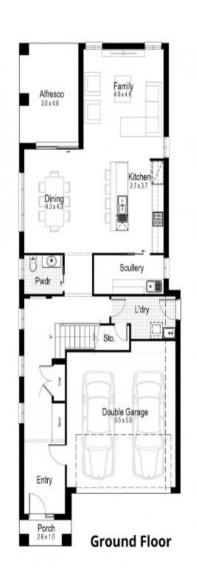

\$530,900

Land Size: m2

**House Price ONLY** 

263.24m2

IP: Investment Inclusions Package LP: Landscape Package

| Living Area | 214.06m2 | Porch | 2.81m2 |
|-------------|----------|-------|--------|
| Garage      | 34.13m2  |       |        |
| Alfresco    | 12.24m2  |       |        |