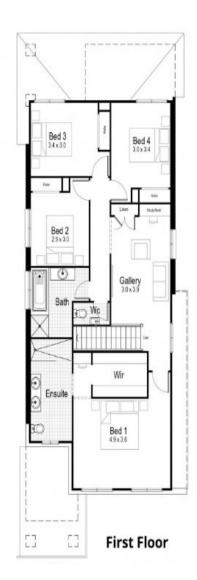

## Turquoise 28

The Turquoise is a modern design for a new generation. Specifically designed to suit a lot with a 10m frontage, this double storey, double garaged home boasts a number of well-appointed features. So whether you fall in love with the scullery or the generous master suite, this home has been designed for those who want it all.

\$530,900

Land Size: m2

**House Price ONLY** 

263.24m2

IP: Investment Inclusions Package LP: Landscape Package

| Living Area | 214.06m2 | Porch | 2.81m2 |
|-------------|----------|-------|--------|
| Garage      | 34.13m2  |       |        |
| Alfresco    | 12.24m2  |       |        |