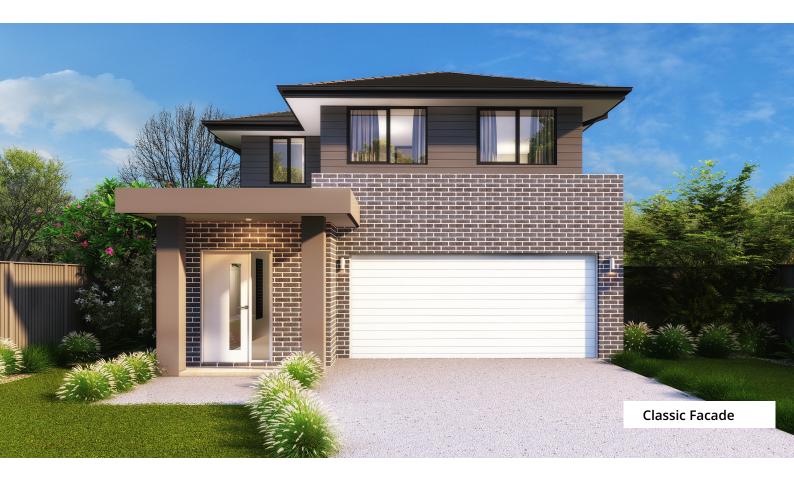

## Turquoise 28

The Turquoise is a modern design for a new generation. Specifically designed to suit a lot with a 10m frontage, this double storey, double garaged home boasts a number of well-appointed features. So whether you fall in love with the scullery or the generous master suite, this home has been designed for those who want it all.