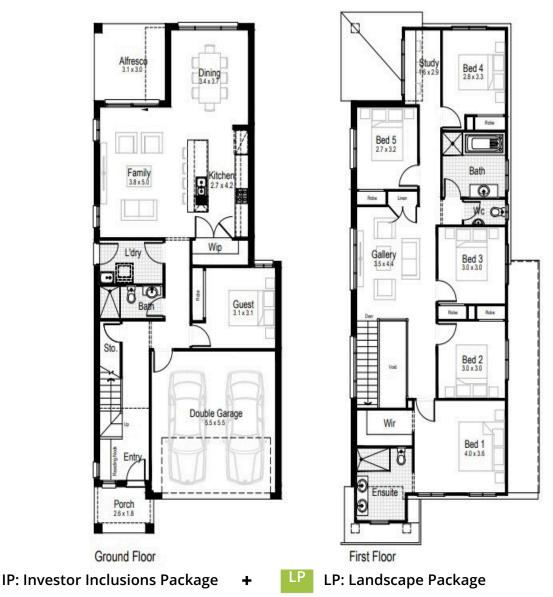

Land Size: 300m2

## \$638,900

**House Price ONLY** 

266.70m2

**IP: Investment Inclusions Package** LP: Landscape Package

| Living Area | 219.52m2 | Porch | 4.56m2 |
|-------------|----------|-------|--------|
| Garage      | 33.17m2  |       |        |
| Alfresco    | 9.45m2   |       |        |