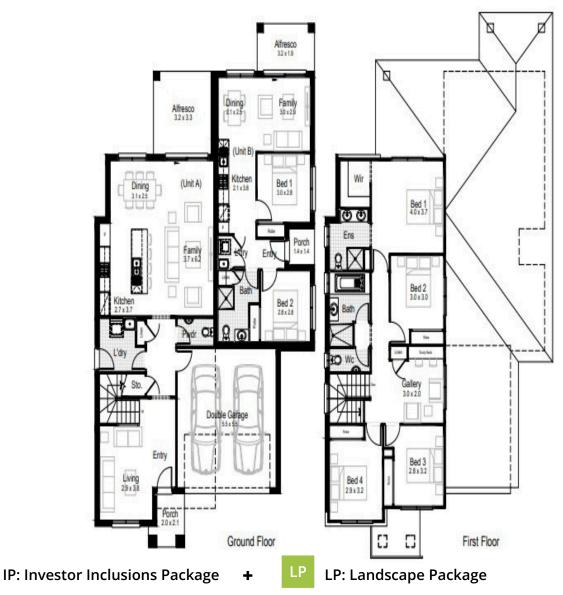

### Lavender 31

The Lavender offers a unique range of dual living home designs that provides an additional choice. So whether you are an investor looking at maximising rental returns, a family that needs a little extra space next door or an owner occupier who lives in one and wants to generate an additional income from the other, dual living offers increased choice and flexibility.

## \$650,900

288.16m2

Land Size: 1418m2

3.5

House Price ONLY

**6** 

IP: Investment Inclusions Package LP: Landscape Package

| Unit A Area | 180.30m2 | Total Length | 18.71m2 |
|-------------|----------|--------------|---------|
| Unit B Area | 59.24m2  |              |         |
| Total Width | 12.71m2  |              |         |