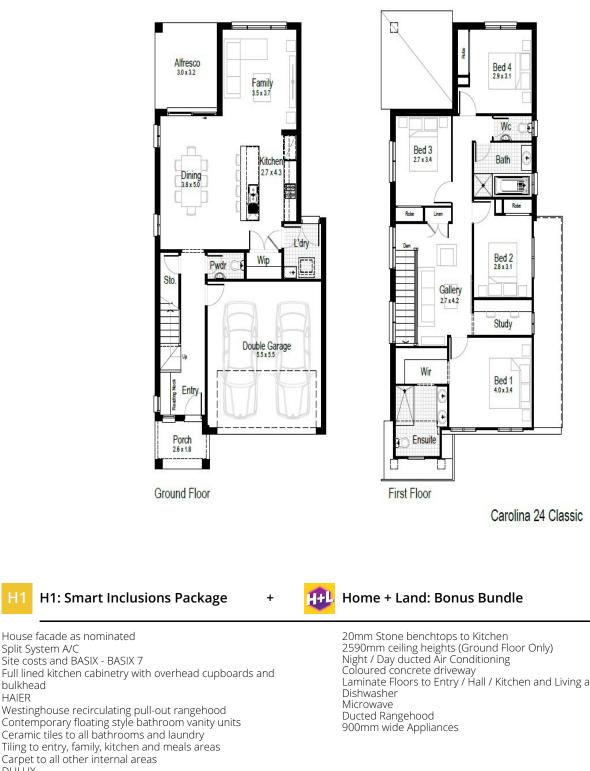

Land Size: 260m2

2.5

Land Price: \$654,000

(L]) 222.48m2

H1: Smart Inclusions Package Home + Land: Bonus Bundle See next page for details

| Living Area | 175.03m2 | Porch | 4.56m2 |
|-------------|----------|-------|--------|
| Garage      | 33.17m2  |       |        |
| Alfresco    | 9.72m2   |       |        |

**ENQUIRE NOW** 

**Baan Naeem** 

0481 609 085

DULUX

bulkhead

HAIER

Split System A/C

Automatic Colorbond garage door with 2 remotes Oyster style light fittings throughout Fully finished tiled outdoor alfresco Slimline water tank

Coloured concrete driveway Laminate Floors to Entry / Hall / Kitchen and Living areas

No Other Bonus Packages Applicable to H&L Packages