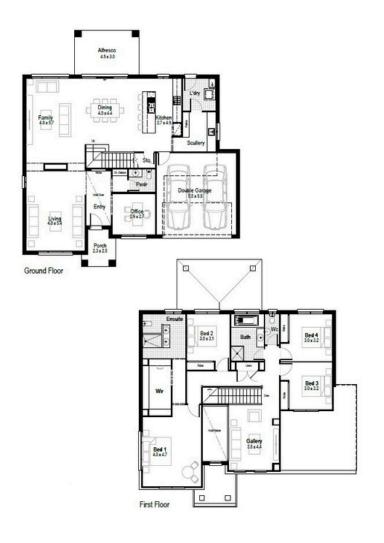

### The Gables

Lot 2737, CLAYSTONE Way, Gables NSW 2765 Expected Rego Date: Now Registered

Rose 34

me Rose has been specifically designed for the modern family, with multiple living areas for both work and play. The massive open plan design, leading to the alfresco at rear, provides a fantastic entertaining space, featuring a generous scullery; while the bedrooms are conveniently confined to upstairs with an impressive master suite.

\$1,961,900

**Land Size**: 735.6m2 **Land Price**: \$1,320,000

318.63m2

H1: Smart Inclusions Package Home + Land: Bonus Bundle See next page for details

| Living Area | 266.54m2 | Porch | 4.95m2 |
|-------------|----------|-------|--------|
| Garage      | 33.64m2  |       |        |
| Alfresco    | 13.50m2  |       |        |