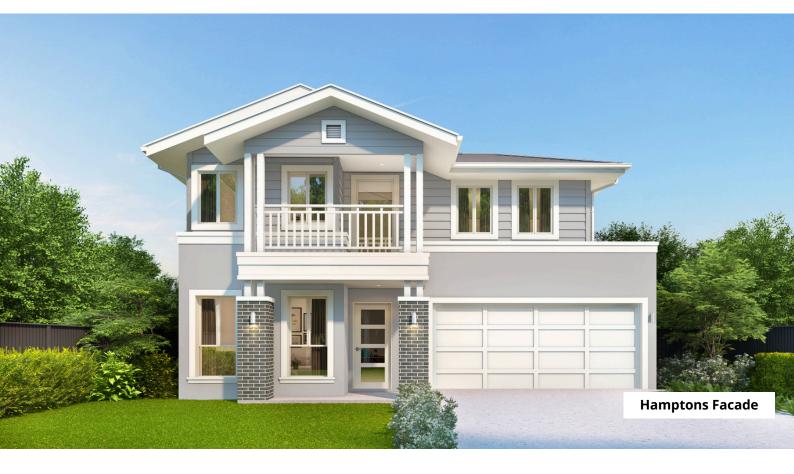

### The Gables

Lot 2737, CLAYSTONE Way, Gables NSW 2765 Expected Rego Date: Now Registered

Rose 34

me Rose has been specifically designed for the modern family, with multiple living areas for both work and play. The massive open plan design, leading to the alfresco at rear, provides a fantastic entertaining space, featuring a generous scullery; while the bedrooms are conveniently confined to upstairs with an impressive master suite.

\$1,961,900

**Land Size**: 735.6m2 **Land Price**: \$1,320,000

318.63m2

H1: Smart Inclusions Package Home + Land: Bonus Bundle See next page for details

| Living Area | 266.54m2 | Porch | 4.95m2 |
|-------------|----------|-------|--------|
| Garage      | 33.64m2  |       |        |
| Alfresco    | 13.50m2  |       |        |