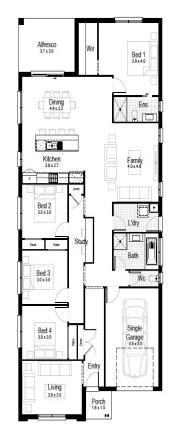

# Indigo 22

The Indigo is the ideal home for the young family to grow into. Whilst designed with a narrow block in mind, this thoughtfully appointed home is far from narrow on its features and provides a feeling of spaciousness through the clever and efficient use of space. Land Size: 363m2

# \$1,067,900

Land Price: \$655,000

206.17m2

IP: Investment Inclusions Package LP: Landscape Package

| Living Area | 170.96m2 | Porch | 2.62m2 |
|-------------|----------|-------|--------|
| Garage      | 21.43m2  |       |        |
| Alfresco    | 11.16m2  |       |        |