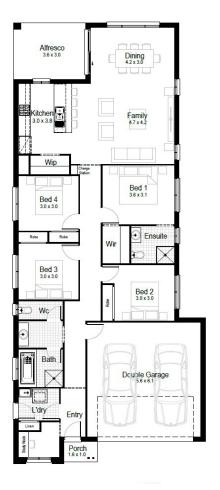

### Coral 21

The Coral features a larger home designed into a compact single storey, suited well to a narrow block. Greeted by a long entry hallway, this home is an entertainerâ

open plan style kitchen dining area at the rear, leading onto the generous alfresco. Land Size: 381m2

## \$1,092,900

Land Price: \$695,000

([]) 198.08m2

IP: Investment Inclusions Package LP: Landscape Package

| Living Area | 147.52m2 | Porch | 1.79m2 |
|-------------|----------|-------|--------|
| Garage      | 37.97m2  |       |        |
| Alfresco    | 10.80m2  |       |        |