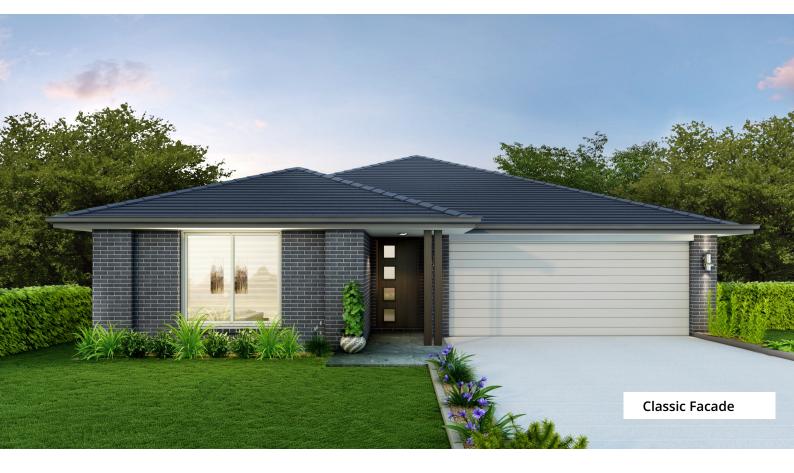

# **FIXED PRICE** Home and Land Package

Lot 431, 22 Fog St, Austral Street, Austral NSW 2179

**Expected Rego Date: Now Registered** 

### Coral 21

The Coral features a larger home designed into a compact single storey, suited well to a narrow block. Greeted by a long entry hallway, this home is an entertainerâ

open plan style kitchen dining area at the rear, leading onto the generous alfresco. Land Size: 381m2