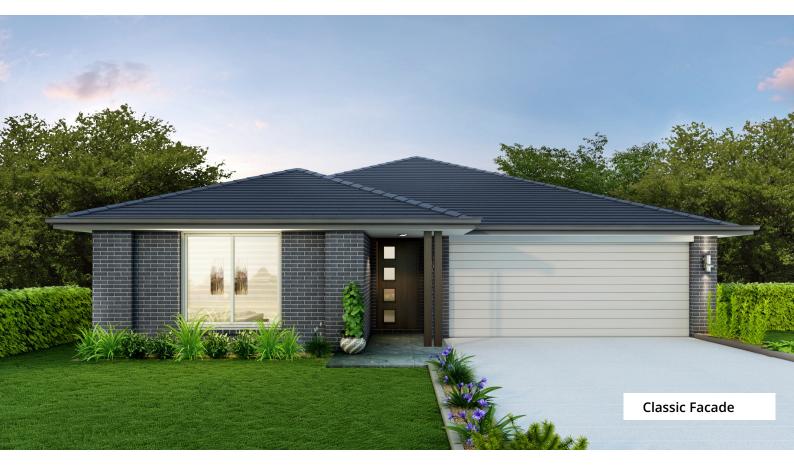

## Watagan Park Cooranbong

Proposed Lot, Proposed Road, Cooranbong NSW 2265

Expected Rego Date: January 2025

Azure 19

The Azure is ideal for the family that enjoys bringing people together. With its large open plan living and entertaining areas, its vast kitchen with big island bench and an outdoor alfresco area all combine to bring a breath of fresh air to a lovely family home. Land Size: m2

\$394,900

House Price ONLY

([]) 177.08m2

IP: Investment Inclusions Package LP: Landscape Package

| Living Area | 132.40m2 | Porch | 1.68m2 |
|-------------|----------|-------|--------|
| Garage      | 32.89m2  |       |        |
| Alfresco    | 10.11m2  |       |        |