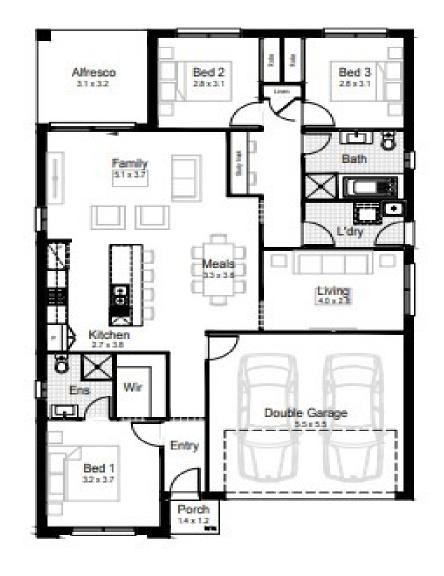

## Watagan Park Cooranbong

Proposed Lot, Proposed Road, Cooranbong NSW 2265

Expected Rego Date: January 2025

Azure 19

The Azure is ideal for the family that enjoys bringing people together. With its large open plan living and entertaining areas, its vast kitchen with big island bench and an outdoor alfresco area all combine to bring a breath of fresh air to a lovely family home. Land Size: m2

\$394,900

House Price ONLY

([]) 177.08m2

IP: Investment Inclusions Package LP: Landscape Package

| Living Area | 132.40m2 | Porch | 1.68m2 |
|-------------|----------|-------|--------|
| Garage      | 32.89m2  |       |        |
| Alfresco    | 10.11m2  |       |        |