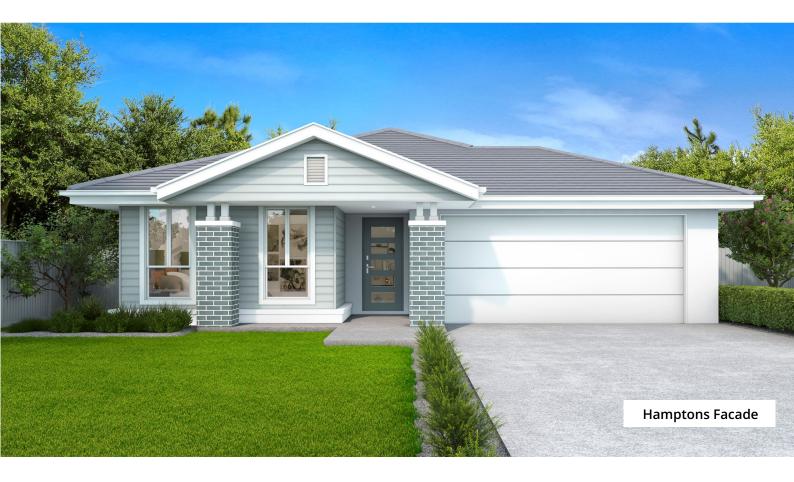

# Azure 19

The Azure is ideal for the family that enjoys bringing people together. With its large open plan living and entertaining areas, its vast kitchen with big island bench and an outdoor alfresco area all combine to bring a breath of fresh air to a lovely family home.

\$404,900

Land Size: m2 House Price ONLY

177.08m2

IP: Investment Inclusions Package LP: Landscape Package

| Living Area | 132.40m2 | Porch | 1.68m2 |
|-------------|----------|-------|--------|
| Garage      | 32.89m2  |       |        |
| Alfresco    | 10.11m2  |       |        |