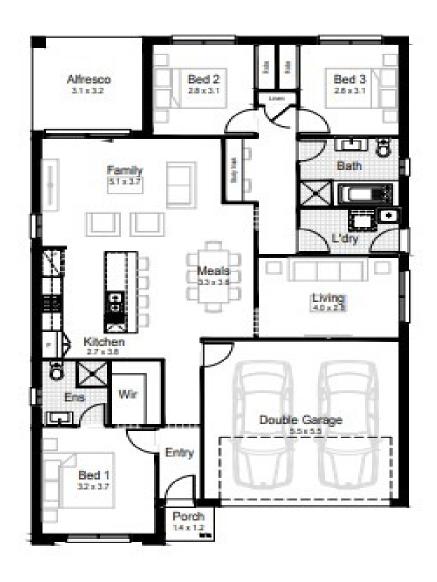

# Azure 19

The Azure is ideal for the family that enjoys bringing people together. With its large open plan living and entertaining areas, its vast kitchen with big island bench and an outdoor alfresco area all combine to bring a breath of fresh air to a lovely family home.

\$404,900

Land Size: m2 House Price ONLY

177.08m2

IP: Investment Inclusions Package LP: Landscape Package

| Living Area | 132.40m2 | Porch | 1.68m2 |
|-------------|----------|-------|--------|
| Garage      | 32.89m2  |       |        |
| Alfresco    | 10.11m2  |       |        |