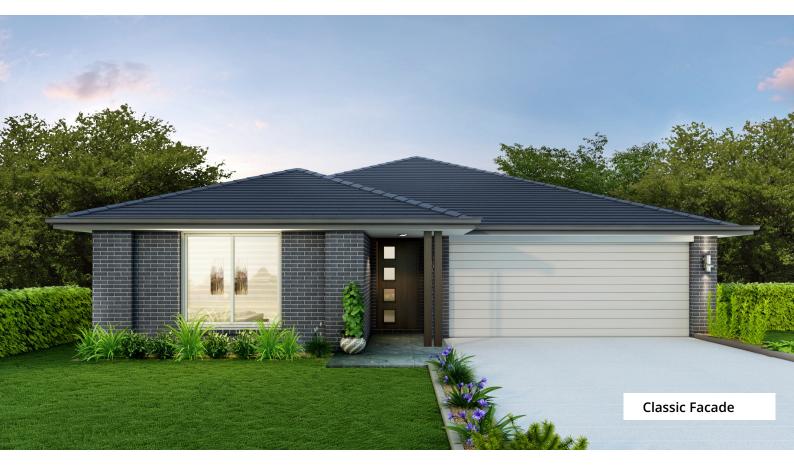

# Watagan Park Cooranbong

Proposed Lot, Proposed Road, Cooranbong NSW 2265

Expected Rego Date: January 2025

Azure 21

The Azure is ideal for the family that enjoys bringing people together. With its large open plan living and entertaining areas, its vast kitchen with big island bench and an outdoor alfresco area all combine to bring a breath of fresh air to a lovely family home. Land Size: m2