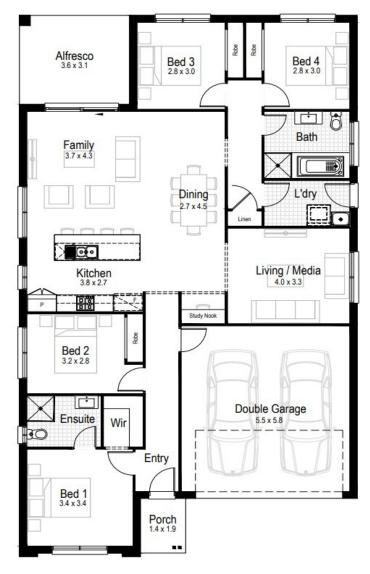

# Watagan Park Cooranbong

Proposed Lot, Proposed Road, Cooranbong NSW 2265

Expected Rego Date: January 2025

Azure 21

The Azure is ideal for the family that enjoys bringing people together. With its large open plan living and entertaining areas, its vast kitchen with big island bench and an outdoor alfresco area all combine to bring a breath of fresh air to a lovely family home. Land Size: m2

\$407,900

House Price ONLY

([]) 197.08m2

IP: Investment Inclusions Package LP: Landscape Package

| Living Area | 148.28m2 | Porch | 2.84m2 |
|-------------|----------|-------|--------|
| Garage      | 34.73m2  |       |        |
| Alfresco    | 11.23m2  |       |        |