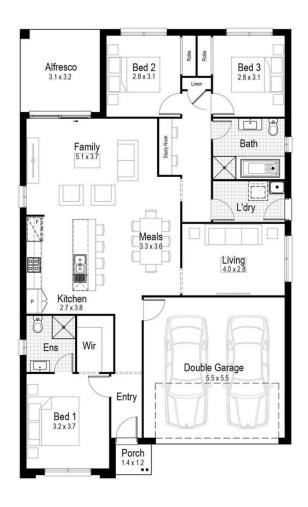

## **AZURE 19**

The Azure is ideal for the family that enjoys bringing people together. With its large open plan living and entertaining areas, its vast kitchen with big island bench and an outdoor alfresco area all combine to bring a breath of fresh air to a lovely family home.

\$768,218

\$385,888 Land Size: 658 m2 **Land Price:** 

FHB: First Home Buyer Inclusions Package Landscape Package

See next page for details

House Length 17.51 m House Width 10.55 m