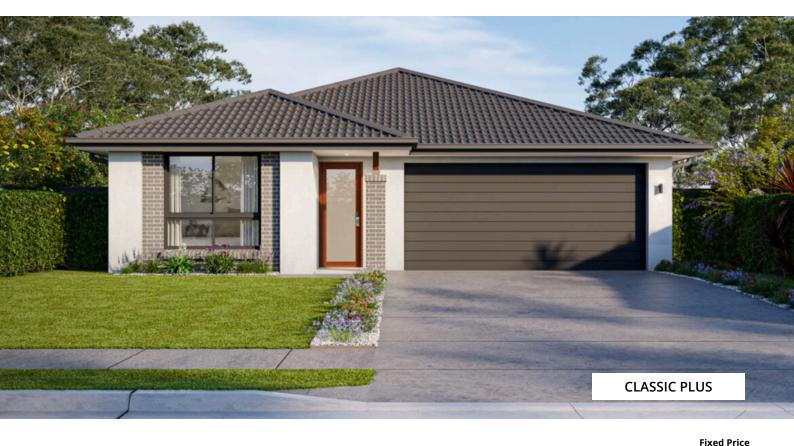

# Azure 19 FHB

## **AZURE 19**

The Azure is ideal for the family that enjoys bringing people together. With its large open plan living and entertaining areas, its vast kitchen with big island bench and an outdoor alfresco area all combine to bring a breath of fresh air to a lovely family home.

\$768,218

\$385,888 Land Size: 658 m2 **Land Price:** 

FHB: First Home Buyer Inclusions Package Landscape Package

See next page for details

House Length 17.51 m House Width 10.55 m