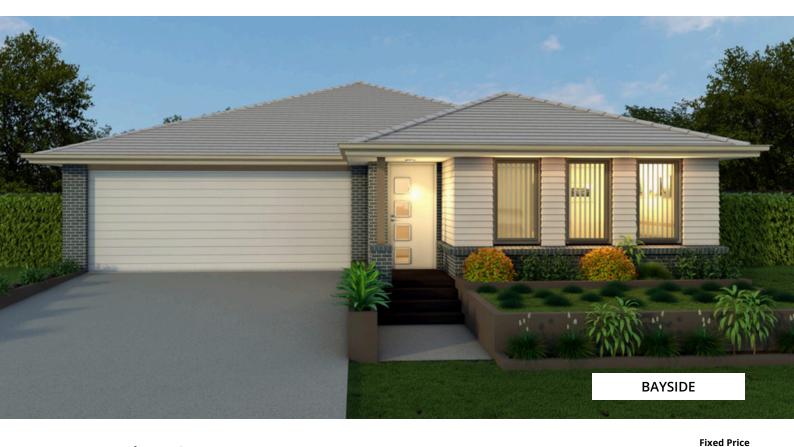

# Carmine 21 FHB

## **CARMINE 21**

The Carmine offers an appealing floor plan with flexibility, comfort and convenience. From its designated meals area overlooking the alfresco right through to the privacy of the second, third and fourth bedrooms, this home has been designed with long-term satisfaction in mind.

\$771,018

\$365,888 Land Size: 582 m2 Land Price:

197.94 m2

FHB: First Home Buyer Inclusions Package Landscape Package

See next page for details

House Length 20.39 m House Width 10.55 m