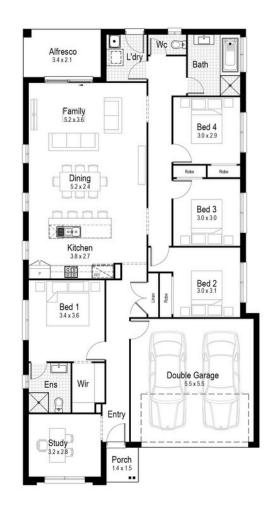

## **CARMINE 21**

The Carmine offers an appealing floor plan with flexibility, comfort and convenience. From its designated meals area overlooking the alfresco right through to the privacy of the second, third and fourth bedrooms, this home has been designed with long-term satisfaction in mind.

\$771,018

\$365,888 Land Size: 582 m2 Land Price:

197.94 m2

FHB: First Home Buyer Inclusions Package Landscape Package

See next page for details

House Length 20.39 m House Width 10.55 m