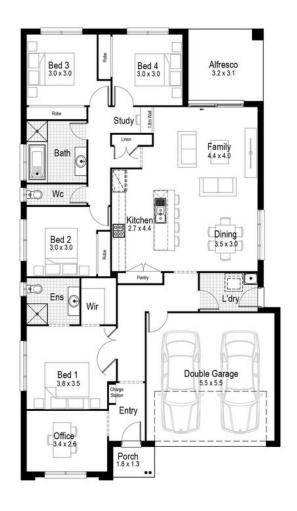

# Quartz 21 FHB

# **QUARTZ 21**

**Fixed Price** \$742,068

\$330,888 Land Size: 514 m2 **Land Price:** 

199.69 m2

FHB: First Home Buyer Inclusions Package Landscape Package

See next page for details

House Length 19.91 m House Width 11.15 m