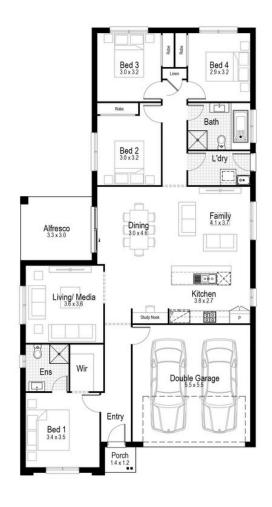

**Fixed Price** \$803,318

\$398,888 Land Size: 652 m2 **Land Price:** 

196.98 m2

FHB: First Home Buyer Inclusions Package Landscape Package

See next page for details

House Length 20.99 m House Width 11.03 m