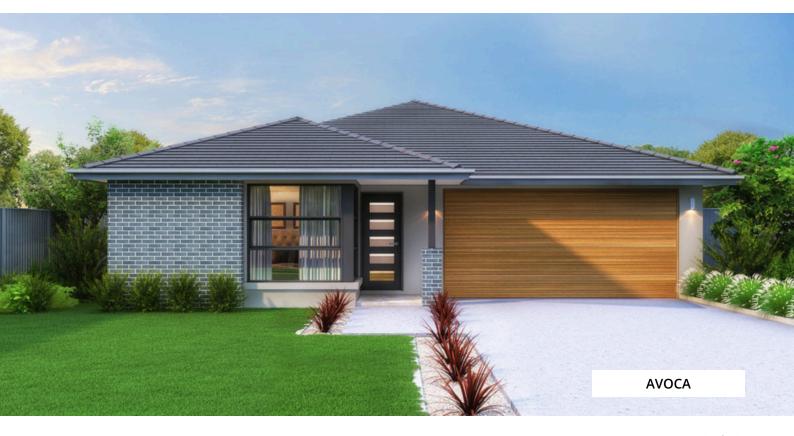

## **AZURE 21**

The Azure is ideal for the family that enjoys bringing people together. With its large open plan living and entertaining areas, its vast kitchen with big island bench and an outdoor alfresco area all combine to bring a breath of fresh air to a lovely family home.