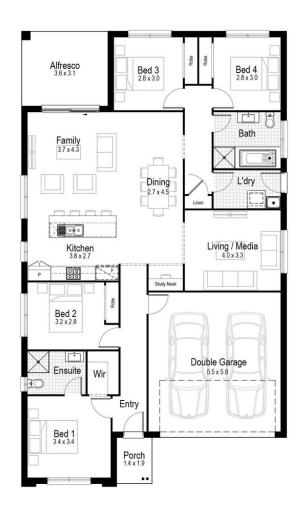

## **AZURE 21**

The Azure is ideal for the family that enjoys bringing people together. With its large open plan living and entertaining areas, its vast kitchen with big island bench and an outdoor alfresco area all combine to bring a breath of fresh air to a lovely family home.

**Fixed Price** \$764,018

Land Price: \$363,888 Land Size: 578 m2

197.08 m2

FHB: First Home Buyer Inclusions Package Landscape Package

See next page for details

House Length 18.95 m House Width 11.03 m